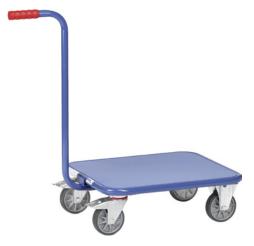

**Hand trolley** Sheet steel loading area, load capacity 250 kg

### Execution:

- Made of steel tube with steel tube handle
- Platform with flush-mounted, 2-mm thick, welded sheet steel

# Advantage:

- One-handed sliding handle for ergonomic transport
- Rounded corners for high-quality finish