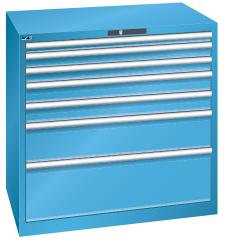

# **Drawer cabinets**

Stationary

#### **Execution:**

- All drawers with full extension
- Individual drawer lock as standard feature to prevent the cabinet from tipping over
- Perforated, slotted drawers provide a secure hold
- Very robust construction for a wide variety of applications and very demanding requirements