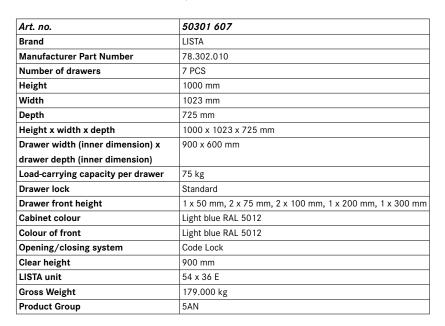

# **Drawer cabinets**

Stationary



## Application:

For day-to-day heavy-duty use in workshops

#### **Execution:**

- All drawers with full extension
- Individual drawer lock as standard feature to prevent the cabinet from tipping over
- Perforated, slotted drawers provide a secure hold
- Very robust construction for a wide variety of applications and very demanding requirements

## Advantage:

- Optimum wall height to keep items from falling out and getting lost
- Folding handle strips for simple, clean and protected labelling
- High quality made in Germany and Swiss-made
- Runs perfectly smoothly and easily due to the lack of crossbars on the differential extension slide
- Full extension clear overview and optimal access





# EAN

7612269035469