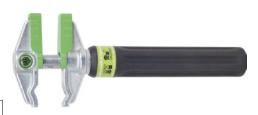

## **EUROPÄER adjustable wrench** with double-sided jaws

## Execution:

- diamond-shaped jaws on one side for round or multi-edged parts
- Straight mouth with removable protective plastic caps on one side
- $\blacksquare$  locking mechanism in rotating handle no uncontrolled adjustment
- Laser-engraved adjustment scale