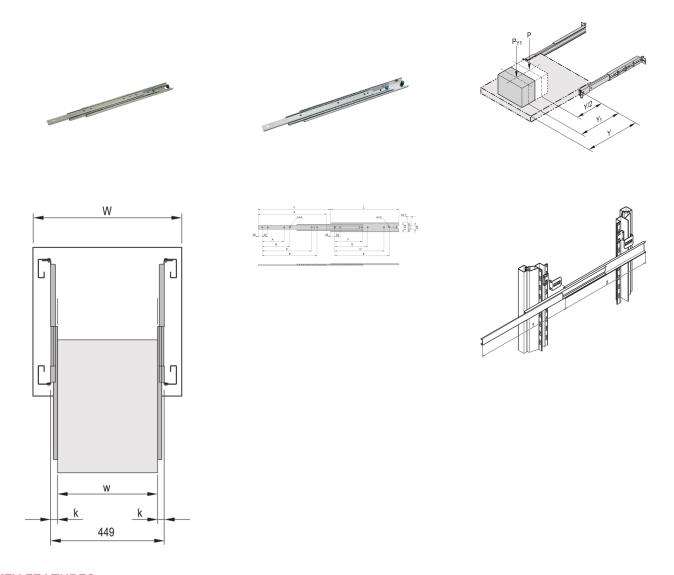

Rail width k = 19.1 mm, max. installation width of extension/drawer w = 411 mm

To mount on 19" plane please order assembly kit separately.

Universal telescopic rails can also be fitted without additional components in non-standard applications, thus also in other than 19" cabinets.