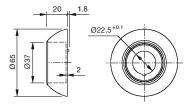

### 704.927.6 - E-stop protective shroud

#### **Dimensions**

#### **Additional information**

Front panel thickness 1 .... 2.5 mm other actuators Front panel thickness 1 .... 5 mm Emergency-stop switch With anti-twist device

When using a protective shroud the e-stop or stop switch has to be turned by 180° to be mounted. See dimensional drawing Do not use solvents when cleaning