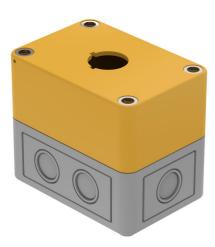

### 704.945.8 - Emergency-stop enclosure

Attention: The preview is based on a sample product. This can differ from your current configuration.

#### Other Attributes

Dimension Weight Material Colour

IP-Rating Protection degree L 94 x B 65 x H 81 mm 0,157 kg Plastic grey, similar RAL 7035

IP66

#### Additional information

Bottom grey similar RAL 7035; cover lead-sealable, yellow similar RAL 1004 With anti-twist device Openings for cable gland M16 or M20 To be used with one switching element Series 04