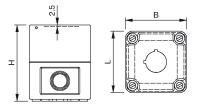

### Dimensions

#### Other Attributes

Dimension Weight Material Colour

IP-Rating Protection degree L 94 x B 65 x H 81 mm 0,157 kg Plastic grey, similar RAL 7035

IP66