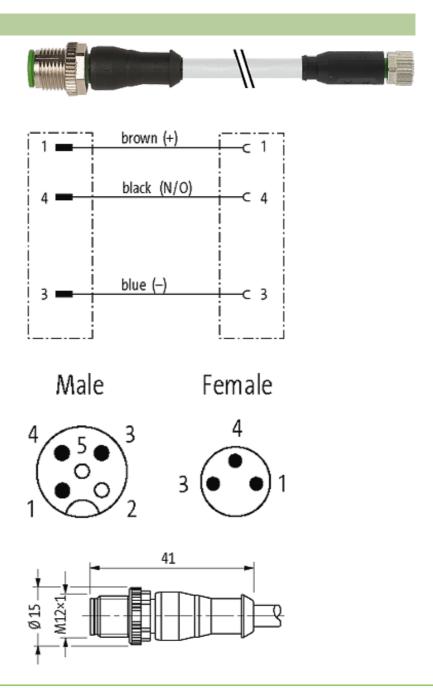

## M12 MALE $0^{\circ}$ / M8 FEMALE $0^{\circ}$

PUR 3x0.25 GRAY, 35m

Male straight to female straight M12 - M8, 3-pole

Plastic housings with good resistance against chemicals and oils. The resistance to aggressive media should be individually tested for your application. Further details on request. Further cable lengths on request.

## Illustration

stay connected

Product may differ from Image