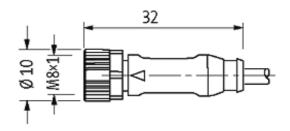

## M12 MALE $0^{\circ}$ / M8 FEMALE $0^{\circ}$

PUR 3x0.25 GRAY, 35m

Male straight to female straight M12 - M8, 3-pole

Plastic housings with good resistance against chemicals and oils. The resistance to aggressive media should be individually tested for your application. Further details on request. Further cable lengths on request.

## Illustration

stay connected

Product may differ from Image