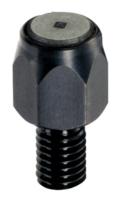

# Seating Pins • ribbed or pointed 22680.0123

# **Product Description**

For workpieces showing a rough surface. Pointed type especially suitable for cast parts.