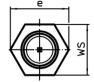

# **Drawing**

picture 1

picture 2

picture 3

# **Order information**

| Dimensions     |                     |                |                |                |   | ws       | Tightening | I   | Art. No. |
|----------------|---------------------|----------------|----------------|----------------|---|----------|------------|-----|----------|
| I <sub>1</sub> | d₁                  | l <sub>2</sub> | l <sub>3</sub> | d <sub>2</sub> | е |          | torque     | _   |          |
|                |                     |                |                |                |   |          | max.       |     |          |
| [mm]           |                     |                |                |                |   |          | [Nm]       | [g] |          |
|                |                     |                | [iiiiii]       |                |   | [mm]     | []         | เลา |          |
| with hard me   | etal insert, pointe | d, and thread  |                | re 2           |   | [IIIIII] | Livini     | เลา |          |