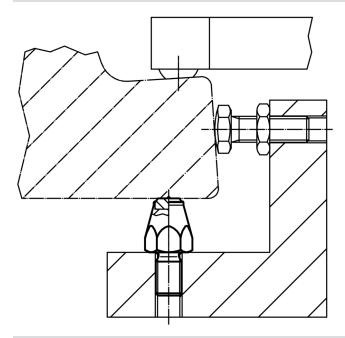

-----|----------------|----------------|---|----------|------------|-----|----------|
| I <sub>1</sub> | d₁                  | l <sub>2</sub> | l <sub>3</sub> | d <sub>2</sub> | е |          | torque     | _   |          |
|                |                     |                |                |                |   |          | max.       |     |          |
| [mm]           |                     |                |                |                |   |          | [Nm]       | [g] |          |
|                |                     |                | [iiiiii]       |                |   | [mm]     | []         | เลา |          |
| with hard me   | etal insert, pointe | d, and thread  |                | re 2           |   | [IIIIII] | Livini     | เลา |          |

## **Application example**



## Compliance

## **RoHS** compliant

Compliant according to Directive 2011/65/EU and Directive 2015/863

#### Does not contain SVHC substances

No SVHC substances with more than 0.1% w/w contained - SVHC list [REACH] as of 10.06.2022

Erwin Halder KG

#### Does not contain Proposition 65 substances

No Proposition 65 substances included https://www.P65Warnings.ca.gov/

#### **Free from Conflict Minerals**

This product does not contain any substances designated as "conflict minerals" such as tantalum, tin, gold or tungsten from the Democratic Republic of Congo or adjacent countries.



www.halder.com Page 2 of 2

Published on: 8.7.2022