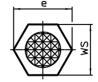

# **Drawing**

picture 1

picture 2

picture 3

# **Order information**

| Dimensions     |                     |                |                |                |   | ws       | Tightening | I   | Art. No. |
|----------------|---------------------|----------------|----------------|----------------|---|----------|------------|-----|----------|
| I <sub>1</sub> | d₁                  | l <sub>2</sub> | l <sub>3</sub> | d <sub>2</sub> | е |          | torque     | _   |          |
|                |                     |                |                |                |   |          | max.       |     |          |
| [mm]           |                     |                |                |                |   |          | [Nm]       | [g] |          |
|                |                     |                | [iiiiii]       |                |   | [mm]     | []         | เลา |          |
| with hard me   | etal insert, pointe | d, and thread  |                | re 2           |   | [IIIIII] | Livini     | เลา |          |