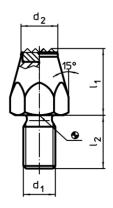

# **Drawing**

picture 1

picture 2

picture 3

# **Order information**

| Dimensions     |                     |                |                |                |   | ws       | Tightening | I   | Art. No. |
|----------------|---------------------|----------------|----------------|----------------|---|----------|------------|-----|----------|
| I <sub>1</sub> | d₁                  | l <sub>2</sub> | l <sub>3</sub> | d <sub>2</sub> | е |          | torque     | _   |          |
|                |                     |                |                |                |   |          | max.       |     |          |
| [mm]           |                     |                |                |                |   |          | [Nm]       | [g] |          |
|                |                     |                | [iiiiii]       |                |   | [mm]     | []         | เลา |          |
| with hard me   | etal insert, pointe | d, and thread  |                | re 2           |   | [IIIIII] | Livini     | เลา |          |