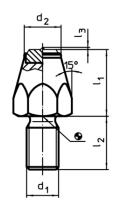

# **Drawing**

picture 1

picture 2

picture 3

# **Order information**

| Dimensions     |                     |                |                |                |   | ws       | Tightening | I   | Art. No. |
|----------------|---------------------|----------------|----------------|----------------|---|----------|------------|-----|----------|
| I <sub>1</sub> | d₁                  | l <sub>2</sub> | l <sub>3</sub> | d <sub>2</sub> | е |          | torque     | _   |          |
|                |                     |                |                |                |   |          | max.       |     |          |
| [mm]           |                     |                |                |                |   |          | [Nm]       | [g] |          |
|                |                     |                | [iiiiii]       |                |   | [mm]     | []         | เลา |          |
| with hard me   | etal insert, pointe | d, and thread  |                | re 2           |   | [IIIIII] | Livini     | เลา |          |