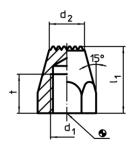

# **Drawing**

picture 1

picture 2

picture 3

# **Order information**

| Dimensions     |                     |                |                |                |   | ws       | Tightening | I   | Art. No. |
|----------------|---------------------|----------------|----------------|----------------|---|----------|------------|-----|----------|
| I <sub>1</sub> | d₁                  | l <sub>2</sub> | l <sub>3</sub> | d <sub>2</sub> | е |          | torque     | _   |          |
|                |                     |                |                |                |   |          | max.       |     |          |
| [mm]           |                     |                |                |                |   |          | [Nm]       | [g] |          |
|                |                     |                | [iiiiii]       |                |   | [mm]     | []         | เลา |          |
| with hard me   | etal insert, pointe | d, and thread  |                | re 2           |   | [IIIIII] | Livini     | เลา |          |