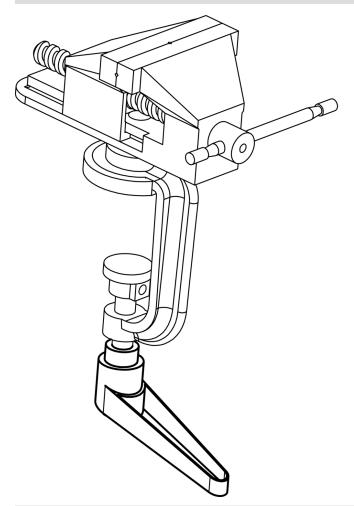

-------------|----------------|----------------|----------------|--------|-----|------------|
| d <sub>1</sub> | d <sub>2</sub> | d <sub>3</sub> | h <sub>1</sub> | h <sub>2</sub> | h <sub>3</sub> | h <sub>4</sub> | l <sub>2</sub> | t<br>≥ | -   |            |
|                | [mm]           |                |                |                |                |                |                |        | [g] |            |
| orange         |                |                |                |                |                |                |                |        |     |            |
| 22             | M10            | 16             | 36             | 8              | 3.5            | 52             | 74             | 14     | 109 | 24390.0421 |

size M3 + M4

# **Application example**



# Compliance

# **RoHS compliant**

Contains lead - compliant according to exceptions 6a / 6b / 6c

Contains SVHC substances >0,1% w/w Contains lead - SVHC list [REACH] as of 10.06.2022

# **Contains Proposition 65 substances**



Lead can cause cancer and reproductive harm from exposure https://www.P65Warnings.ca.gov/

#### **Free from Conflict Minerals**

This product does not contain any substances designated as "conflict minerals" such as tantalum, tin, gold or tungsten from the Democratic Republic of Congo or adjacent countries.