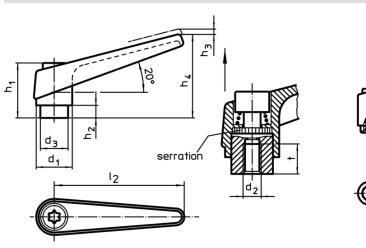

# Drawing

# **Order information**

| Dimensions     |                |                |                |                |                |                |                |        | I   | Art. No.   |
|----------------|----------------|----------------|----------------|----------------|----------------|----------------|----------------|--------|-----|------------|
| d <sub>1</sub> | d <sub>2</sub> | d <sub>3</sub> | h <sub>1</sub> | h <sub>2</sub> | h <sub>3</sub> | h <sub>4</sub> | l <sub>2</sub> | t<br>≥ | -   |            |
|                | [mm]           |                |                |                |                |                |                |        | [g] |            |
| orange         |                |                |                |                |                |                |                |        |     |            |
| 22             | M10            | 16             | 36             | 8              | 3.5            | 52             | 74             | 14     | 109 | 24390.0421 |