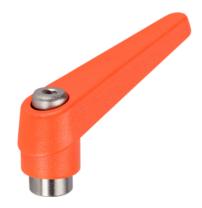

# **Product Description**

Adjustable clamping levers with rust-proof inner parts. Suitable for multiple applications, e.g. medical environments, chemical industry, and so on.

#### Lever

• Zinc die-cast, plastic coated, orange similar to RAL 2004, matt structure

### Threaded part

Stainless steel 1.4305

#### Inner parts

Stainless steel 1.4305