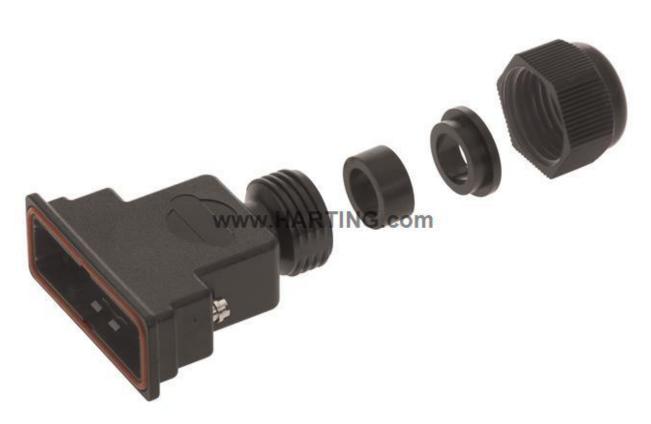

# D SUB IP 67 Top entry plastic hood 25 p

| Part number | 09 67 025 0438                          |
|-------------|-----------------------------------------|
| Description | D SUB IP 67 Top entry plastic hood 25 p |

## Identification

| Category                    | Connector                     |
|-----------------------------|-------------------------------|
| Series of hoods/housings    | D-Sub, IP67                   |
| Type of hood/housing        | Shell                         |
| Description of hood/housing | With integrated cable gland   |
| Locking type                | Locking screw Thread 4-40 UNC |

#### Version

| Size    | D-Sub 25                              |
|---------|---------------------------------------|
| Version | Top entry                             |
| Details | Not to be used with crimp connectors. |