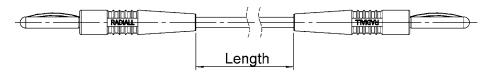

### Patch cords

Except where specified, all patch cords lengths are defined by the length of the cable without connectors or strain relief.

Radiall Patch Cord Series includes:

- BM/BM: Molded extension patch cords
- BDM/BDM: Molded stackable patch cords
- PTM/BM: Molded test probe patch cords
- Patch cords made-to-order

## EXTENSION PATCH CORDS (BM/BM)

Cable type: PVC, 1mm<sup>2</sup> conductor, 3.5mm insulation

# PATCH CORDS LENGTH:

- **0:** 20cm
- **4:** 50cm
- **5:** 100cm
- **6:** 150cm
- **7:** 200cm

# R948 0xx 000

### COLOR:

- 0: Black
- **1:** Red
- 2: Green
- 3: Blue