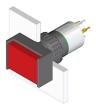

#### 51-461.036 - Illuminated pushbutton actuator

Attention: The preview is based on a sample product. This can differ from your current configuration.

Mounting

 $\begin{array}{ll} \mbox{Mounting cut-out} & \mbox{$\varnothing$ 16 mm} \\ \mbox{Design} & \mbox{raised} \end{array}$ 

**Front** 

Front dimension 18 mm x 24 mm
Front shape rectangular
Front bezel colour black
Front bezel material Plastic

Other Attributes

Weight 0,007 kg

Operating-/Indication part

Lens illumination illuminative