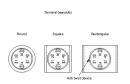

#### Wiring diagram

#### Legend

Contacts: NO = Normally open Switching action: C = Maintained