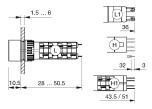

cut-out} & \mbox{$\varnothing$ 16 mm} \\ \mbox{Design} & \mbox{raised} \end{array}$ 

**Front** 

Front dimension 18 mm x 24 mm
Front shape rectangular
Front bezel colour black
Front bezel material Plastic

Other Attributes

Weight 0,007 kg

Operating-/Indication part

Lens illumination illuminative

**IP-Rating** 

Front protection IP65

**Connection Method** 

Terminal Universal 2.0 x 0.5 mm

Actuator

Switching action Maintain
Housing colour black
Housing material Plastic

Switching element

Switching system Low-level element

Contacts 2 NO
Switching voltage 42 V AC/DC
Switching current 0.1 A

Contact material

**Function** 

Illuminated pushbutton

e a o

# EAO – Your Expert Partner for **Human Machine Interfaces**

## 51-461.036 - Illuminated pushbutton actuator

#### **Dimensions**



H = Universal terminal 2.0 x 0.5 mm

#### **Mounting cut-outs**



#### Wiring diagram



#### **Component layout**





#### Legend

Contacts: NO = Normally open Switching action: C = Maintained