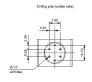

24 mm
Front shape rectangular
Front bezel colour black
Front bezel material Plastic

Other Attributes

Weight 0,007 kg

Operating-/Indication part

Lens illumination illuminative

**IP-Rating** 

Front protection IP65

**Connection Method** 

Terminal Universal 2.0 x 0.5 mm

Actuator

Switching action Maintain
Housing colour black
Housing material Plastic

Switching element

Switching system Low-level element

Contacts 2 NO
Switching voltage 42 V AC/DC
Switching current 0.1 A

Contact material

**Function** 

Illuminated pushbutton

e a o

# EAO – Your Expert Partner for **Human Machine Interfaces**

## 51-461.036 - Illuminated pushbutton actuator

#### **Dimensions**



H = Universal terminal 2.0 x 0.5 mm

#### **Mounting cut-outs**



#### Wiring diagram



#### **Component layout**





#### Legend

Contacts: NO = Normally open Switching action: C = Maintained