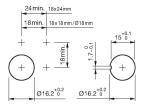

ed} \end{array}$ 

**Front** 

Front dimension 18 mm x 24 mm
Front shape rectangular
Front bezel colour black
Front bezel material Plastic

Other Attributes

Weight 0,007 kg

Operating-/Indication part

Lens illumination illuminative

**IP-Rating** 

Front protection IP65

**Connection Method** 

Terminal Universal 2.0 x 0.5 mm

Actuator

Switching action Maintain
Housing colour black
Housing material Plastic

Switching element

Switching system Low-level element

Contacts 2 NO
Switching voltage 42 V AC/DC
Switching current 0.1 A

Contact material

**Function** 

Illuminated pushbutton

e a o

# EAO – Your Expert Partner for **Human Machine Interfaces**

## 51-461.036 - Illuminated pushbutton actuator

#### **Dimensions**



H = Universal terminal 2.0 x 0.5 mm

#### **Mounting cut-outs**



#### Wiring diagram



#### **Component layout**





#### Legend

Contacts: NO = Normally open Switching action: C = Maintained