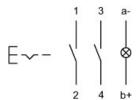

#### Wiring diagram

#### **Component layout**

#### Legend

Contacts: NO = Normally open Switching action: C = Maintained