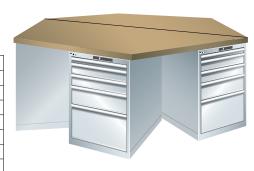

## Hexagonal workbench With drawer cabinets

## Execution:

■ Worktop: Multiplex

| Art. no.                          | 50304 977                                     |
|-----------------------------------|-----------------------------------------------|
| Brand                             | LISTA                                         |
| Manufacturer Part Number          | 89.201.020                                    |
| Number of drawers                 | 30 PCS                                        |
| Working height                    | 840 mm                                        |
| Worktop width                     | 2500 mm                                       |
| Worktop height                    | 40 mm                                         |
| Worktop depth                     | 2165 mm                                       |
| Colour of front                   | Light grey RAL 7035                           |
| Cabinet colour                    | Light grey RAL 7035                           |
| Drawer front height               | 1 x 50 mm, 2 x 100 mm, 1 x 150 mm, 1 x 300 mm |
| Surface                           | Powder-coated                                 |
| Load-carrying capacity            | 1500 kg                                       |
| Load-carrying capacity per drawer | 75 kg                                         |
| Material of worktop               | Multiplex beech                               |
| Gross Weight                      | 259.000 kg                                    |
| Product Group                     | 5AN                                           |