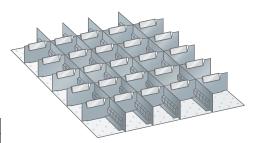

## Slotted divider and separating plate set

## Application:

Slot walls and dividers: for flexible subdivision of parts of different sizes

## Execution

- Dividers: For longitudinal and transverse division of drawers. The bottom edge enables it to be screwed to the perforated drawer base. Includes screw material. Design: sheet steel. Colour: Grey, NSC S 4502-B.
- Partition material sets excluding labelling tabs.