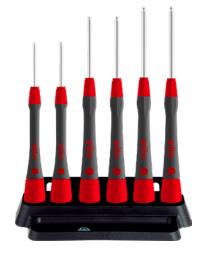

## Precision hexagon screwdriver set, 6 pieces Hexagon socket content

## **Execution:**

- Hexagon socket at 0.9 mm, from 1.3 mm with hexagon socket ball end
- Wiha-Chromtop® for accurate work
- PicoFinish grip for precise and quick bolting
- Plastic stand to hang up or place in upright position
- $\blacksquare$  Ball head enables screws to be tightened at angles of up to  $25\,^\circ$

| Art. no.                 | 52675 011                                  |
|--------------------------|--------------------------------------------|
| Brand                    | WIHA                                       |
| Manufacturer Part Number | 42993                                      |
| Tip type                 | Hexagon                                    |
| Width across flats       | 0.9 mm, 1.3 mm, 1.5 mm, 2 mm, 2.5 mm, 3 mm |
| Gross Weight             | 0.150 kg                                   |
| Product Group            | 533                                        |