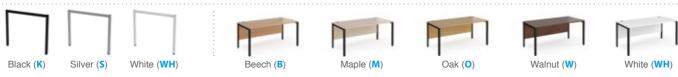

# **Finish** Options

Desktops available in Beech, Maple, Oak, Walnut and White. Frames available in Black, Silver and White