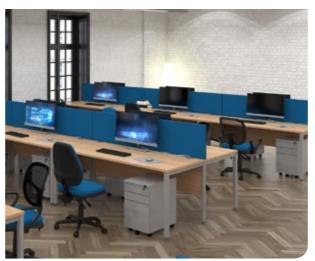

#### **BENCH LEG**

A staple for the modern office, The Maestro 25 desking range, with its minimal, modern styling and multiple colour options is there when you need it, but doesn't demand constant attention. With a coordinated suite of desk sizes and shapes with single and back-to-back options, it's easy to achieve the corporate image that you're looking to create.

The Maestro 25 Bench strikes a balance between individual and group activities in the workplace with fully welded H-Frame legs in black, silver and white that are shared between desks with a modesty panel to complement the 25mm melamine desktops. A wide range of storage options are available including mobile pedestals and a selection of bookcases and cupboards, offering sensible storage solutions where efficiency and productivity are paramount.

#### H-Frame Bench Leg

The sturdy goal post legs allow you to create a design to suit the exact bench you need, with matching single desks ideal for creating continuity throughout