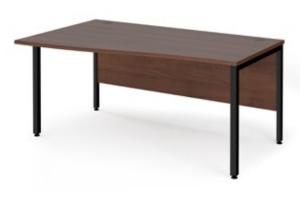

#### H-Frame Bench Leg

The sturdy goal post legs allow you to create a design to suit the exact bench you need, with matching single desks ideal for creating continuity throughout

#### 25mm Desktops

Featuring durable 25mm melamine worktops available in five finish options, with a choice of straight, wave and ergonomic desktops to suit all office spaces