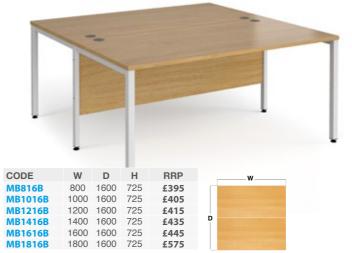

#### Back To Back Straight Desks 1600mm

- Two straight 800mm desks back-to-back, two cable ports (MB816B & MB1016B only1)
- Fully welded H-Frame leg design with shared leg and modesty panel