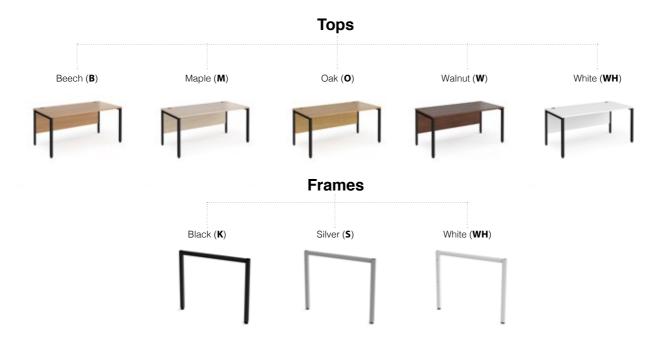

The Maestro 25 Bench strikes a balance between individual and group activities in the workplace with fully welded H-Frame legs in black, silver and white that are shared between desks with a modesty panel to complement the 25mm melamine desktops. A wide range of storage options are available including mobile pedestals and a selection of bookcases and cupboards, offering sensible storage solutions where efficiency and productivity are paramount.

#### H-Frame Bench Leg

The sturdy goal post legs allow you to create a design to suit the exact bench you need, with matching single desks ideal for creating continuity throughout

#### 25mm Desktops

Featuring durable 25mm melamine worktops available in five finish options, with a choice of straight, wave and ergonomic desktops to suit all office spaces