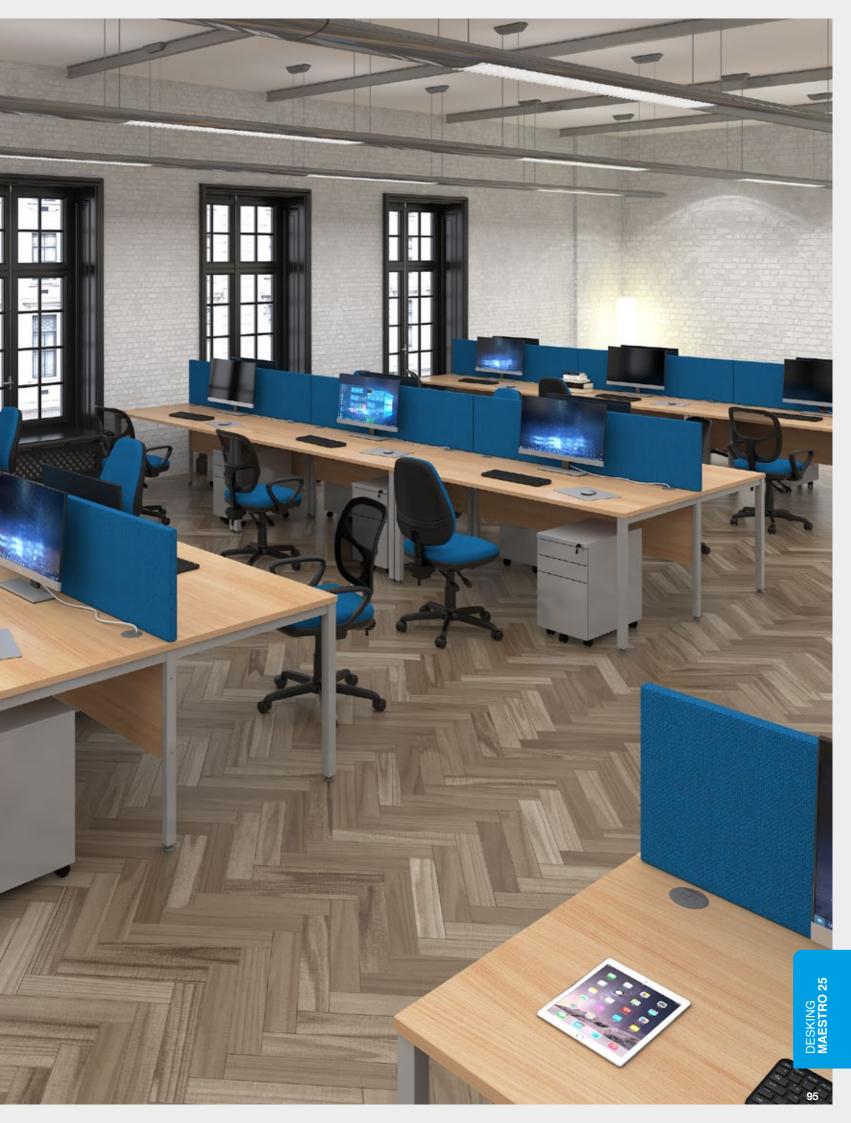

#### **BENCH LEG**

A staple for the modern office, The Maestro 25 desking range, with its minimal, modern styling and multiple colour options is there when you need it, but doesn't demand constant attention. With a coordinated suite of desk sizes and shapes with single and back-to-back options, it's easy to achieve the corporate image that you're looking to create.

The Maestro 25 Bench strikes a balance between individual and group activities in the workplace with fully welded H-Frame legs in black, silver and white that are shared between desks with a modesty panel to complement the 25mm melamine desktops. A wide range of storage options are available including mobile pedestals and a selection of bookcases and cupboards, offering sensible storage solutions where efficiency and productivity are paramount.

#### Wooden Storage

A wide range of primary and secondary storage options accompanies the Maestro 25 range in all wood finishes to suit any office environment