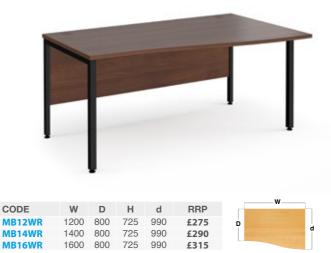

#### Left Hand Wave Desk

|        |      |     |     |     |      | w |
|--------|------|-----|-----|-----|------|---|
| CODE   | W    | D   | Н   | d   | RRP  |   |
| MB12WL | 1200 | 800 | 725 | 990 | £275 | d |
| MB14WL | 1400 | 800 | 725 | 990 | £290 |   |
| MB16WL | 1600 | 800 | 725 | 990 | £315 |   |

- Modern left hand wave desktops for a larger working area with H-frame leg
- · Use individually or side-by-side with the right hand desk for a full wave effect