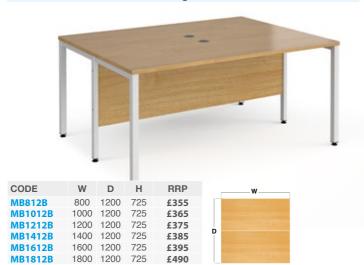

#### Straight Desk 800mm

- Single straight desks 800mm deep with two cable ports (MB8 & MB10 only 1)
- Fully welded H-Frame leg design ensures a strong and stable workstation

#### Back To Back Straight Desks 1200mm

- Two straight 600mm desks back-to-back, both with single cable access ports
- Fully welded H-Frame leg design with shared leg and modesty panel