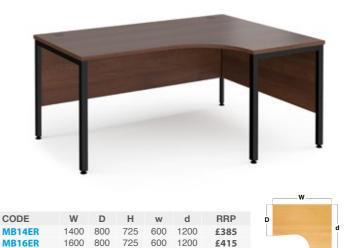

#### Left Hand Ergonomic Desk

|        |      |     |     |     |      |      | w   |
|--------|------|-----|-----|-----|------|------|-----|
| CODE   | W    | D   | Н   | w   | d    | RRP  |     |
| MB14EL | 1400 | 800 | 725 | 600 | 1200 | £385 | d   |
| MB16EL | 1600 | 800 | 725 | 600 | 1200 | £415 |     |
| MB18EL | 1800 | 800 | 725 | 600 | 1200 | £460 | _w_ |

- Ergonomic left hand desktops with full H-Frame leg return
- Ideal to fit into corners or cluster together to maximise office space