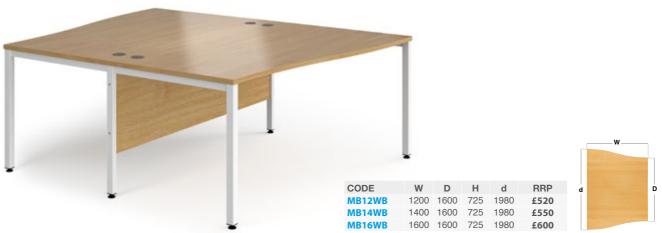

#### Back To Back Wave Desks

- · Two wave desks in a back-to-back cluster
- · H-Frame legs are shared between desks with a modesty panel