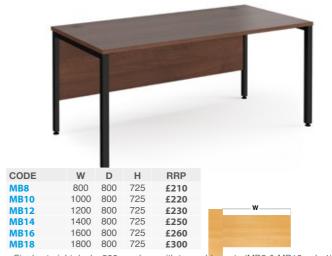

#### Straight Desk 600mm

Single straight desks 600mm deep with single cable access ports

CODE

MB608

**MB610** 

**MB612** 

**MB614** 

**MB616** 

#### Straight Desk 800mm

- Single straight desks 800mm deep with two cable ports (MB8 & MB10 only 1)
- Fully welded H-Frame leg design ensures a strong and stable workstation