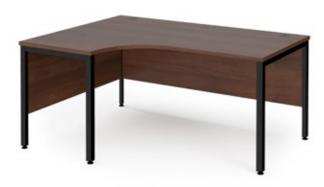

#### Left Hand Ergonomic Desk

|        |      |     |     |     |      |      | w   |
|--------|------|-----|-----|-----|------|------|-----|
| CODE   | W    | D   | Н   | w   | d    | RRP  |     |
| MB14EL | 1400 | 800 | 725 | 600 | 1200 | £385 | d   |
| MB16EL | 1600 | 800 | 725 | 600 | 1200 | £415 |     |
| MB18EL | 1800 | 800 | 725 | 600 | 1200 | £460 | _w_ |

- Ergonomic left hand desktops with full H-Frame leg return
- Ideal to fit into corners or cluster together to maximise office space