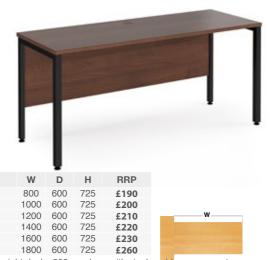

#### Straight Desk 600mm

Single straight desks 600mm deep with single cable access ports

CODE

MB608

**MB610** 

**MB612** 

**MB614** 

**MB616** 

#### Straight Desk 800mm

- Single straight desks 800mm deep with two cable ports (MB8 & MB10 only 1)
- Fully welded H-Frame leg design ensures a strong and stable workstation