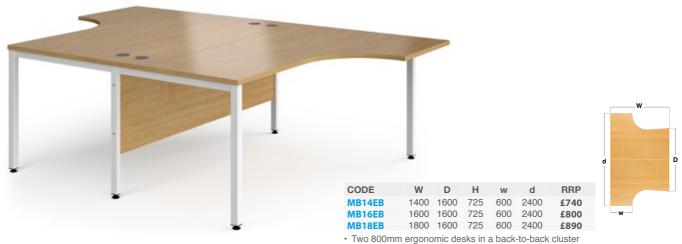

#### Back To Back Ergonomic Desks

H-Frame legs are shared between desks with a modesty panel