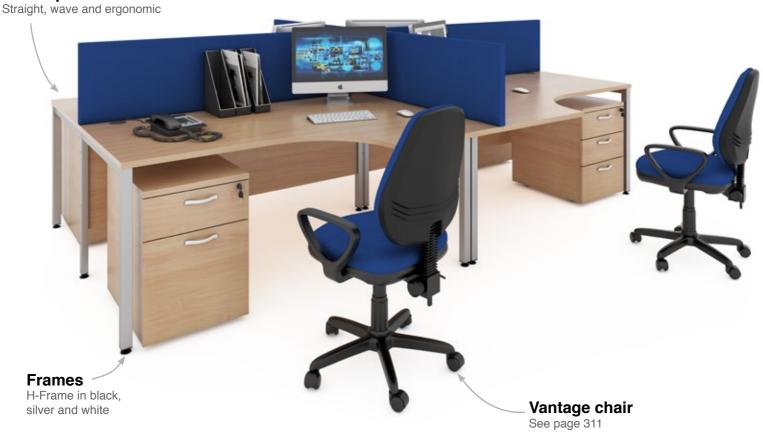

#### H-Frame Bench Leg

The sturdy goal post legs allow you to create a design to suit the exact bench you need, with matching single desks ideal for creating continuity throughout

#### 25mm Desktops

Featuring durable 25mm melamine worktops available in five finish options, with a choice of straight, wave and ergonomic desktops to suit all office spaces