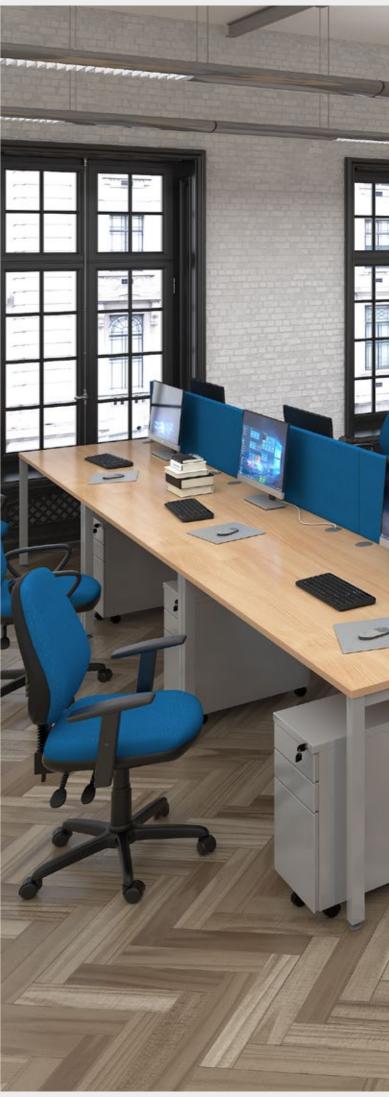

#### **BENCH LEG**

A staple for the modern office, The Maestro 25 desking range, with its minimal, modern styling and multiple colour options is there when you need it, but doesn't demand constant attention. With a coordinated suite of desk sizes and shapes with single and back-to-back options, it's easy to achieve the corporate image that you're looking to create.

The Maestro 25 Bench strikes a balance between individual and group activities in the workplace with fully welded H-Frame legs in black, silver and white that are shared between desks with a modesty panel to complement the 25mm melamine desktops. A wide range of storage options are available including mobile pedestals and a selection of bookcases and cupboards, offering sensible storage solutions where efficiency and productivity are paramount.