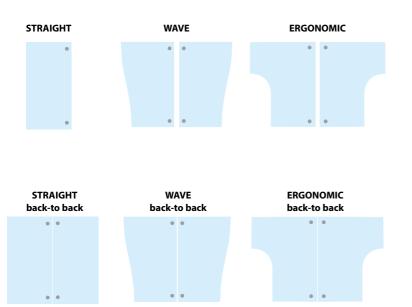

#### 25mm Desktops

Featuring durable 25mm melamine worktops available in five finish options, with a choice of straight, wave and ergonomic desktops to suit all office spaces

#### Left Hand Wave Desk

|        |      |     |     |     |      | w |
|--------|------|-----|-----|-----|------|---|
| CODE   | W    | D   | Н   | d   | RRP  |   |
| MB12WL | 1200 | 800 | 725 | 990 | £275 | d |
| MB14WL | 1400 | 800 | 725 | 990 | £290 |   |
| MB16WL | 1600 | 800 | 725 | 990 | £315 |   |

- Modern left hand wave desktops for a larger working area with H-frame leg
- · Use individually or side-by-side with the right hand desk for a full wave effect

#### Right Hand Wave Desk

- Modern right hand wave desktops for a larger working area with H-frame leg
- · Use individually or side-by-side with the left hand desk for a full wave effect

#### Left Hand Ergonomic Desk

|        |      |     |     |     |      |      | w   |
|--------|------|-----|-----|-----|------|------|-----|
| CODE   | W    | D   | Н   | w   | d    | RRP  |     |
| MB14EL | 1400 | 800 | 725 | 600 | 1200 | £385 | d   |
| MB16EL | 1600 | 800 | 725 | 600 | 1200 | £415 |     |
| MB18EL | 1800 | 800 | 725 | 600 | 1200 | £460 | _w_ |

- Ergonomic left hand desktops with full H-Frame leg return
- Ideal to fit into corners or cluster together to maximise office space

#### Right Hand Ergonomic Desk

- MB18ER 1800 800 725 600 1200 £460
- Ergonomic right hand desktops with full H-Frame leg return
  Ideal to fit into corners or cluster together to maximise office space

#### Back To Back Straight Desks 1200mm

- Two straight 600mm desks back-to-back, both with single cable access ports
- Fully welded H-Frame leg design with shared leg and modesty panel

#### Back To Back Straight Desks 1600mm

- Two straight 800mm desks back-to-back, two cable ports (MB816B & MB1016B only1)
- Fully welded H-Frame leg design with shared leg and modesty panel

#### Back To Back Wave Desks

- · Two wave desks in a back-to-back cluster
- · H-Frame legs are shared between desks with a modesty panel

#### Back To Back Ergonomic Desks

H-Frame legs are shared between desks with a modesty panel