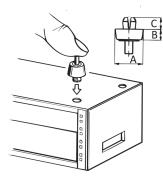

# **KEY FEATURES**

Plastic foot

Easy assembly. Foot is inserted into mounting hole and then fixed by pressing in the expanding pin

# ADDITIONAL PRODUCT DETAILS

The plastic feet can be mounted on the bottom cover of a case or chassis. Available in different heights.