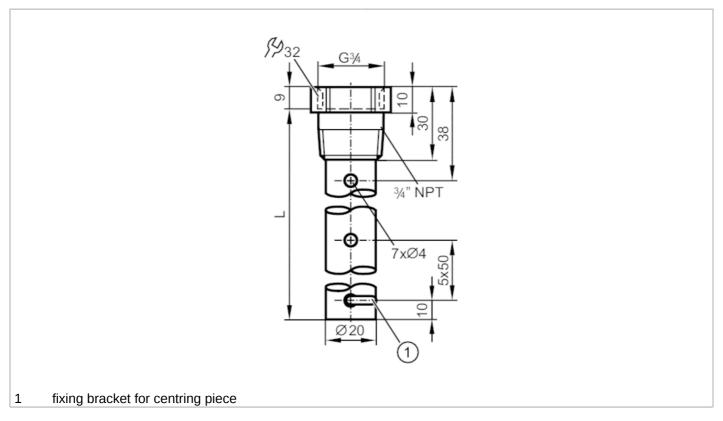

## **CRN**

| Application                              |       |                                                                                                                      |
|------------------------------------------|-------|----------------------------------------------------------------------------------------------------------------------|
| Design                                   |       | for level sensors LR                                                                                                 |
| Medium temperature                       | [°C]  | -40200                                                                                                               |
| Tank pressure                            | [bar] | -116                                                                                                                 |
| MAWP (for applications according to CRN) | [bar] | 16                                                                                                                   |
| Mechanical data                          |       |                                                                                                                      |
| Weight                                   | [g]   | 419.6                                                                                                                |
| Materials                                |       | stainless steel (1.4301 / 304); Centring piece: PPS reinforced fibre; fixing bracket: stainless steel (1.4310 / 301) |
| Sensor connection                        |       | G 3/4                                                                                                                |
| Process connection                       |       | 3/4 NPT                                                                                                              |
| Length                                   | [mm]  | 700                                                                                                                  |
| Remarks                                  |       |                                                                                                                      |
| Pack quantity                            |       | 1 pcs.                                                                                                               |