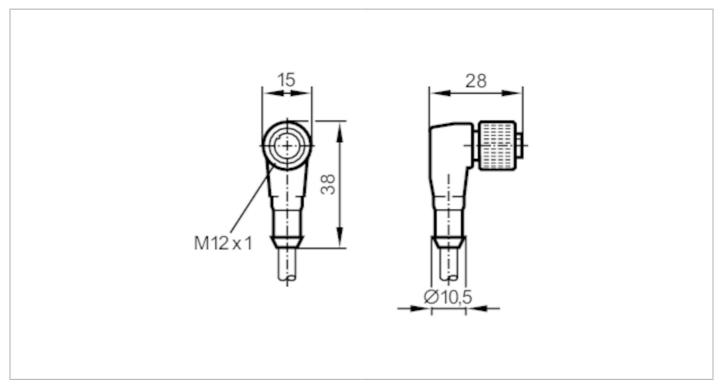

## Connecting cable with socket

ADOAH080MSS0002K08

|      | Screened cable                                                                                                                    |
|------|-----------------------------------------------------------------------------------------------------------------------------------|
|      |                                                                                                                                   |
| [V]  | < 30 AC / < 36 DC                                                                                                                 |
|      | III                                                                                                                               |
| [A]  | 2                                                                                                                                 |
|      |                                                                                                                                   |
| [°C] | -2590                                                                                                                             |
|      | IP 67                                                                                                                             |
|      |                                                                                                                                   |
| [g]  | 148.5                                                                                                                             |
| [mm] | 28 x 15 x 38                                                                                                                      |
|      | TPU                                                                                                                               |
|      | brass, nickel-plated                                                                                                              |
|      |                                                                                                                                   |
|      | For 8-pole sockets the core colours are not standardised.; Please note the wiring of the sensor and the sockets (see data sheet). |
|      | 1 pcs.                                                                                                                            |
|      | [A]                                                                                                                               |

### **Electrical connection**

Cable: 2 m, PUR, black, shielded;  $8 \times 0.25 \text{ mm}^2$  (14 x Ø 0.15 mm )

### Electrical connection - socket

Connector: 1 x M12, angled; Moulded body: TPU; Locking: brass, nickel-plated; Tightening torque: 1...1.5 Nm; Shielded connection cable: screen connected