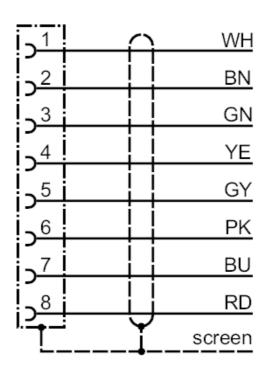

#### Connection

colours to DIN Core colours : 47100 BN = brown BU = blue GN = green GY = grey PK = pink RD = red WH = white YE = yellow screen = screen