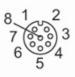

#### Connection

colours to DIN Core colours : 47100 BN = brown BU = blue GN = green GY = grey PK = pink RD = red WH = white YE = yellow screen = screen