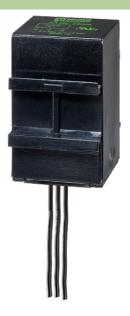

## **MOTOR SUPPRESSOR**

RC, 3x400VAC/4kW

3 × 400 V AC RC with ferrule ends

Suppressors for other voltages, frequencies, and motor ratings available on request. Do not use RC motor suppressors with frequency inverters. with ferrule ends

## Illustration

RC

Product may differ from Image