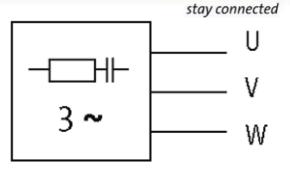

stay connected

## **MOTOR SUPPRESSOR**

RC, 3x400VAC/4kW

3 × 400 V AC RC with ferrule ends

Suppressors for other voltages, frequencies, and motor ratings available on request. Do not use RC motor suppressors with frequency inverters. with ferrule ends