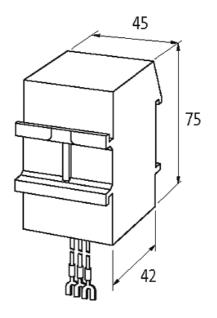

## **Approvals**

| Technical Data         |                                                         |
|------------------------|---------------------------------------------------------|
|                        |                                                         |
| Material               | Flame retardant plastic acc. to (UL 94)                 |
| Potting compound       | 2-component epoxy                                       |
| Frequency              | 5060 Hz                                                 |
| General data           |                                                         |
| Dimensions H × W × D   | 75×45×42 mm                                             |
| Temperature range      | -20+60 °C                                               |
| Connection             | approx. 250 mm, single cores 0.5 mm², with ferrule ends |
| Commercial data        |                                                         |
| country of origin      | CZ                                                      |
| customs tariff number  | 85363010                                                |
| minimum order quantity | 1                                                       |