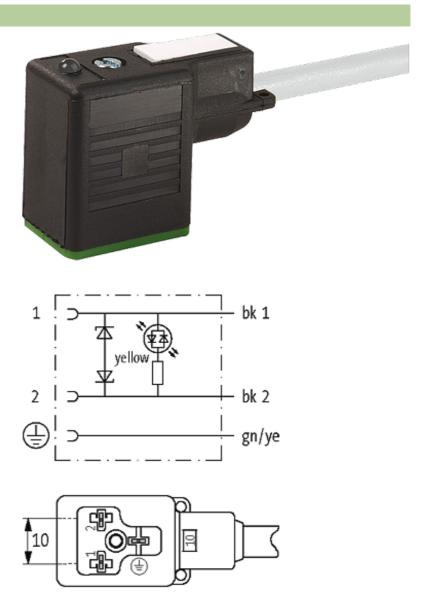

## **MSUD VALVE PLUG FORM B 10 MM**

PUR 3X0.75 GRAY, 1.5m

Form B (10 mm) 110 V AC/DC with LED and suppression

Further cable lengths on request. Plastic housings with good resistance against chemicals and oils. The resistance to aggressive media should be individually tested for your application. Further details on request.

#### Illustration

stay connected

Product may differ from Image

## Form

10041

|                               | 10041                                  |  |
|-------------------------------|----------------------------------------|--|
| Technical Data                |                                        |  |
| Operating voltage             | 110 V AC/DC (95121 V AC/DC)            |  |
| Operating current per contact | max. 4 A                               |  |
| Switch off peak               | max. 250 V                             |  |
| Switch off delay time         | max. 20 ms                             |  |
| Locking of ports              | M3 (recommended torque 0.4 Nm)         |  |
| Protection                    | IP67 inserted and tightened (EN 60529) |  |
| Housing                       | Black plastic (gray on request)        |  |
| Cables                        |                                        |  |
| Cable number                  | 226                                    |  |
| No./diameter of wires         | 3 × 0.75 mm²                           |  |
| Wire isolation                | PVC (bk, num, gnye)                    |  |
| C-track properties            | 2 Mio.                                 |  |
| Jacket Color                  | gray                                   |  |
| Shore hardness outer jacket   | 85 ± 5A                                |  |
| Material (jacket)             | PUR/PVC (UL/CSA)                       |  |
| Outer diameter                | approx. 5.9 mm                         |  |
| Bend radius (fixed)           | 10 × outer Ø                           |  |
| Bend radius (moving)          | 15 × outer Ø                           |  |
| Temperature range (fixed)     | -30+80 °C                              |  |
| Temperature range (mobile)    | -5+80 °C                               |  |
| General data                  |                                        |  |
| Temperature range             | -25+85 °C, depending on cable quality  |  |
|                               |                                        |  |