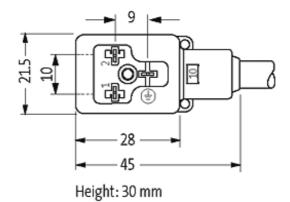

## Form

10041

|                               | 10041                                  |  |
|-------------------------------|----------------------------------------|--|
| Technical Data                |                                        |  |
| Operating voltage             | 110 V AC/DC (95121 V AC/DC)            |  |
| Operating current per contact | max. 4 A                               |  |
| Switch off peak               | max. 250 V                             |  |
| Switch off delay time         | max. 20 ms                             |  |
| Locking of ports              | M3 (recommended torque 0.4 Nm)         |  |
| Protection                    | IP67 inserted and tightened (EN 60529) |  |
| Housing                       | Black plastic (gray on request)        |  |
| Cables                        |                                        |  |
| Cable number                  | 226                                    |  |
| No./diameter of wires         | 3 × 0.75 mm²                           |  |
| Wire isolation                | PVC (bk, num, gnye)                    |  |
| C-track properties            | 2 Mio.                                 |  |
| Jacket Color                  | gray                                   |  |
| Shore hardness outer jacket   | 85 ± 5A                                |  |
| Material (jacket)             | PUR/PVC (UL/CSA)                       |  |
| Outer diameter                | approx. 5.9 mm                         |  |
| Bend radius (fixed)           | 10 × outer Ø                           |  |
| Bend radius (moving)          | 15 × outer Ø                           |  |
| Temperature range (fixed)     | -30+80 °C                              |  |
| Temperature range (mobile)    | -5+80 °C                               |  |
| General data                  |                                        |  |
| Temperature range             | -25+85 °C, depending on cable quality  |  |
|                               |                                        |  |