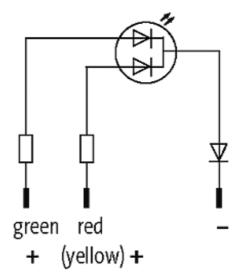

## LED-INDICATOR YELLOW/GREEN

LED 5mm - 24V DC - 15mA - IP40

(yellow/green) 24 V DC Protection IP40