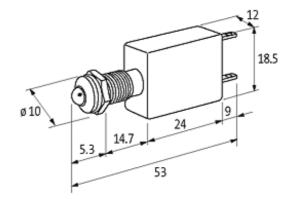

## Product may differ from Image

| Technical Data                          |                     |
|-----------------------------------------|---------------------|
| Operating voltage                       | 24 V DC ±15 %       |
| Current consumption                     | 15 ±2 mA            |
| Protection acc. to (IEC 60529/EN 60529) | IP40                |
| General data                            |                     |
| Housing                                 | Adapter – PVC, gray |
| LED Ø                                   | 5 mm                |
| Front panel hole diameter Ø             | 8 mm                |
| Dimensions H × W × D                    | 18.5×12×53 mm       |
| Connection                              | Faston 2.8 × 0.8 mm |
| Temperature range                       | -40+70 °C           |
| Commercial data                         |                     |
| country of origin                       | DE                  |
| customs tariff number                   | 85414010            |
| minimum order quantity                  | 10                  |