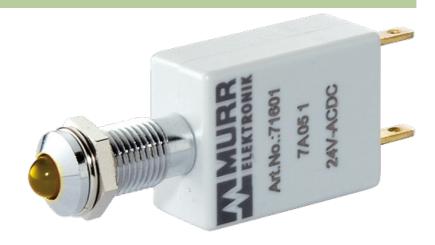

## LED-INDICATOR YELLOW/GREEN

LED 5mm - 24V DC - 15mA - IP40

(yellow/green) 24 V DC Protection IP40

## Product may differ from Image

| Technical Data                          |                     |
|-----------------------------------------|---------------------|
| Operating voltage                       | 24 V DC ±15 %       |
| Current consumption                     | 15 ±2 mA            |
| Protection acc. to (IEC 60529/EN 60529) | IP40                |
| General data                            |                     |
| Housing                                 | Adapter – PVC, gray |
| LED Ø                                   | 5 mm                |
| Front panel hole diameter Ø             | 8 mm                |
| Dimensions H × W × D                    | 18.5×12×53 mm       |
| Connection                              | Faston 2.8 × 0.8 mm |
| Temperature range                       | -40+70 °C           |
| Commercial data                         |                     |
| country of origin                       | DE                  |
| customs tariff number                   | 85414010            |
| minimum order quantity                  | 10                  |