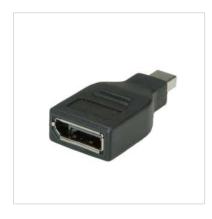

## **ROLINE DisplayPort Adapter, DP F - Mini DP M**

**Product No.** 12.03.3130

Designed for Profession

**Manufacturer** ROLINE

Manufacturer No. 12.03.3130

**EAN (single piece)** 7611990192328

- If you want to connect e.g. your notebook with Mini DP port to a monitor with DP port by using a regular DP cable, you need this adapter
- Connectors: DisplayPort F, Mini DisplayPort M