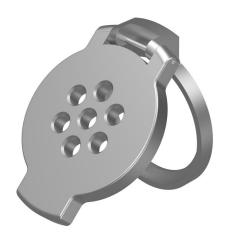

# 704.928.18 - Protective cover round, flush design

### 704.928.18 - Protective cover round, flush design

Attention: The preview is based on a sample product. This can differ from your current configuration.

## Mounting

Design flush

## **Other Attributes**

Dimension 38 x 50 mm
Weight 0,019 kg
Material Aluminium
Colour natural anodized

# **IP-Rating**

Front protection IP65

eao 🔳