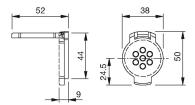

# EAO – Your Expert Partner for **Human Machine Interfaces**

# 704.928.18 - Protective cover round, flush design

### 704.928.18 - Protective cover round, flush design



Attention: The preview is based on a sample product. This can differ from your current configuration.

## Mounting

Design flush

## **Other Attributes**

Dimension 38 x 50 mm
Weight 0,019 kg
Material Aluminium
Colour natural anodized

# **IP-Rating**

Front protection IP65

eao 🔳

# EAO – Your Expert Partner for **Human Machine Interfaces**

# 704.928.18 - Protective cover round, flush design

### **Dimensions**



#### **Additional information**

hinged, not with means for sealing, with spring fitted, with window for pushbutton

Front panel thickness reduced by 2 mm

Please note that bigger minimum distances are necessary

The colour of anodized aluminium parts can vary due to technical production reasons

eao 🔳