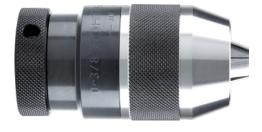

# **Spiro drill chuck** Precision design

### Application:

For clamping and releasing drill bits quickly without a key.

### Execution:

- Permanent and automatic retightening.
- Hardened wear parts.
- Particularly suitable for high rotation speeds on drills and boring mills.
- With internal taper chuck in accordance with DIN 238.

## Advantage:

■ High concentricity < 0.05 mm.

| Art. no.                 | 21305 030 |
|--------------------------|-----------|
| Brand                    | RÖHM      |
| Manufacturer Part Number | 87 1004   |
| Min./max. clamping width | 0-6.5 mm  |
| Suitable for taper       | B 12      |
| Outer diameter           | 35 mm     |
| Length closed            | 68.6 mm   |
| Gross Weight             | 0.114 kg  |
| Product Group            | 201       |