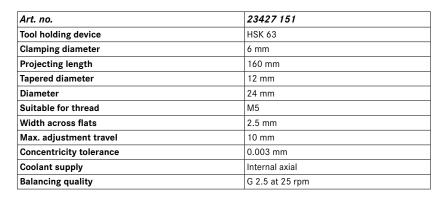

# Shrink-fit chuck, slimline, 3 degrees for mould making with minimum interference contour

## Application

For clamping milling tools and drill bits with h6 shaft tolerance. Suitable for heavy-duty machining and all high-power applications. Suitable for inductive, contact and hot air shrinking devices.

#### Version

- Shrink grip and shrink release of HM and HSS tools
- hardness 52 + 2 HRC
- maximum coolant pressure 80 bar
- 4 additional drill holes for fine balancing
- hole for Balluff chip
- glass bead blasted

#### Advantage

- Slimline design, extremely low interference contour
- High transmittable torques
- High positioning and repeat accuracy
- Ideal for high rotation speeds