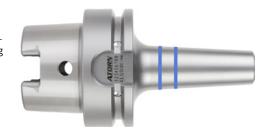

# Shrink-fit chuck, slimline, 3 degrees for mould making with minimum interference contour

## Application

For clamping milling tools and drill bits with h6 shaft tolerance. Suitable for heavy-duty machining and all high-power applications. Suitable for inductive, contact and hot air shrinking devices.

#### Version

- Shrink grip and shrink release of HM and HSS tools
- hardness 52 + 2 HRC
- maximum coolant pressure 80 bar
- 4 additional drill holes for fine balancing
- hole for Balluff chip
- glass bead blasted

#### Advantage

- Slimline design, extremely low interference contour
- High transmittable torques
- High positioning and repeat accuracy
- Ideal for high rotation speeds