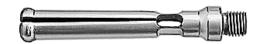

## **Probe head for through holes, DLC-coated** For Diatest internal precision measuring instruments

## Execution:

- Hardened and DLC-coated probe head
- For through holes

| Art. no.                              | 33464 160  |
|---------------------------------------|------------|
| Brand                                 | DIATEST    |
| Manufacturer Part Number              | T-9,5      |
| Design of measuring contact           | DLC        |
| Min./max. diameter of measuring range | 9.2-9.8 mm |
| Measuring depth                       | 50 mm      |
| Connection thread                     | M6 x 0.75  |
| Gross Weight                          | 0.010 kg   |
| Product Group                         | 337        |