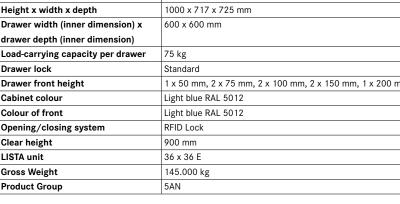

# **Drawer cabinets**

Stationary

## Application:

For day-to-day heavy-duty use in workshops

#### **Execution:**

- All drawers with full extension
- Individual drawer lock as standard feature to prevent the cabinet from tipping over
- Perforated, slotted drawers provide a secure hold
- Very robust construction for a wide variety of applications and very demanding requirements

## Advantage:

- Optimum wall height to keep items from falling out and getting lost
- Folding handle strips for simple, clean and protected labelling
- High quality made in Germany and Swiss-made
- Runs perfectly smoothly and easily due to the lack of crossbars on the differential extension slide
- Full extension clear overview and optimal access