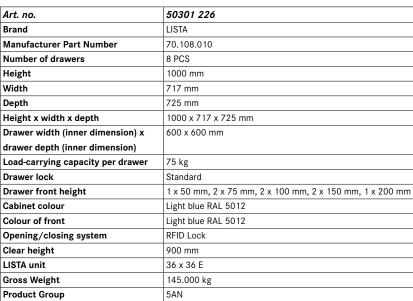

# **Drawer cabinets**

Stationary

## Application:

For day-to-day heavy-duty use in workshops

#### **Execution:**

- All drawers with full extension
- Individual drawer lock as standard feature to prevent the cabinet from tipping over
- Perforated, slotted drawers provide a secure hold
- Very robust construction for a wide variety of applications and very demanding requirements

## Advantage:

- Optimum wall height to keep items from falling out and getting lost
- Folding handle strips for simple, clean and protected labelling
- High quality made in Germany and Swiss-made
- Runs perfectly smoothly and easily due to the lack of crossbars on the differential extension slide
- Full extension clear overview and optimal access