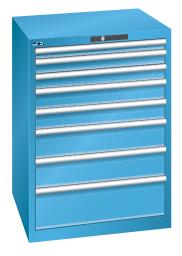

# **Drawer cabinets**

Stationary

## Application:

For day-to-day heavy-duty use in workshops

#### **Execution:**

- All drawers with full extension
- Individual drawer lock as standard feature to prevent the cabinet from tipping over
- Perforated, slotted drawers provide a secure hold
- Very robust construction for a wide variety of applications and very demanding requirements

## Advantage:

- Optimum wall height to keep items from falling out and getting lost
- Folding handle strips for simple, clean and protected labelling
- High quality made in Germany and Swiss-made
- Runs perfectly smoothly and easily due to the lack of crossbars on the differential extension slide
- Full extension clear overview and optimal access