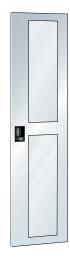

## **Execution:**

• Hinged doors made of solid sheet metal or with viewing windows: Double wing with 2-point bar closure with recess for folding lock. The hinged doors can also be retrofitted to any shelf. Design: Sheet steel or sheet steel with viewing windows.

| Art. no.                 | 50304 101                            |
|--------------------------|--------------------------------------|
| Brand                    | LISTA                                |
| Manufacturer Part Number | 79.653.020                           |
| Width                    | 1378 mm                              |
| Height                   | 2200 mm                              |
| Depth                    | 50 mm                                |
| Colour                   | Light grey RAL 7035                  |
| Door design              | Double wing door with viewing window |
| Gross Weight             | 51.000 kg                            |
| Product Group            | 5AN                                  |