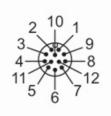

#### Connection

| _ 1 | BN        |
|-----|-----------|
| _ 2 | BU        |
| 3   | <u>WH</u> |
| 4   | GN        |
| 5   | PK        |
| 6   | YE        |
| 7   | ВК        |
| _ 8 | GY        |
| 9   | RD        |
| 10  | VT        |
| 11  | GY/PK     |
| 12  | RD/BU     |
|     |           |

## Core colours :

| BN =    | brown     |
|---------|-----------|
| BU =    | blue      |
| GN =    | green     |
| GY =    | grey      |
| GY/PK = | grey/pink |
| PK =    | pink      |
| RD =    | red       |
| VT =    | lilac     |
| WH =    | white     |
| YE =    | yellow    |
| RD/BU = | red/blue  |