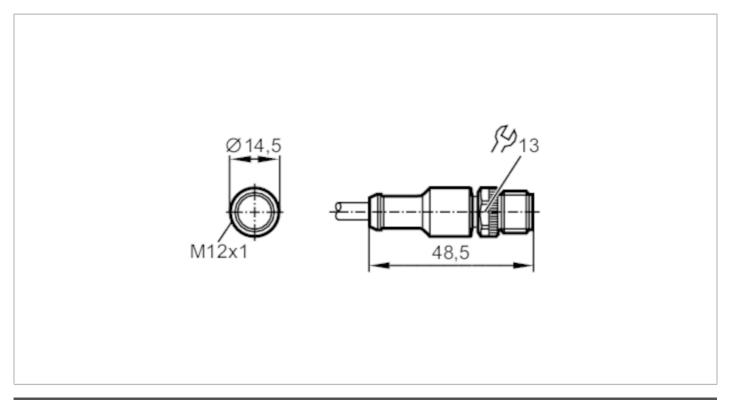

### Connecting cable with plug

ASTGH120MSS0005H12

| Application                  |      |                      |  |  |
|------------------------------|------|----------------------|--|--|
| Special feature              |      | Gold-plated contacts |  |  |
| Electrical data              |      |                      |  |  |
| Operating voltage            | [V]  | < 50 AC / < 60 DC    |  |  |
| Protection class             |      | II                   |  |  |
| Max. current load total      | [A]  | 2                    |  |  |
| Operating conditions         |      |                      |  |  |
| Ambient temperature          | [°C] | -2570                |  |  |
| Ambient temperature (moving) | [°C] | -570                 |  |  |
| Protection                   |      | IP 68                |  |  |
| Mechanical data              |      |                      |  |  |
| Weight                       | [g]  | 329.5                |  |  |
| Dimensions                   | [mm] | 14.5 x 14.5 x 48.4   |  |  |
| Materials                    |      | PUR                  |  |  |
| Material nut                 |      | brass, nickel-plated |  |  |
| Remarks                      |      |                      |  |  |
| Pack quantity                |      | 1 pcs.               |  |  |
| Electrical connection        |      |                      |  |  |

# Electrical connection - plug

Connector: 1 x M12, straight; Moulded body: PUR; Locking: brass, nickel-plated; Contacts: gold-plated; Tightening torque: 0.7...0.9 Nm