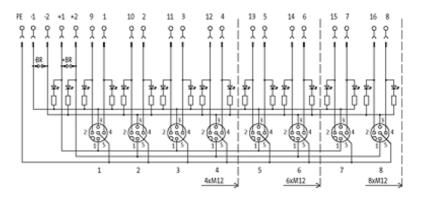

## Illustration

for 2 signals per port

## Product may differ from Image

| Technical Data                |                                        |
|-------------------------------|----------------------------------------|
| Operating voltage             | 24 V DC                                |
| Signal per port               | 2                                      |
| Operating current per contact | max. 4 A                               |
| Total current                 | max. 2 × 8 A                           |
| Connection cross section      | 0.250.5 mm <sup>2</sup>                |
| Housing                       | Plastic, flame retardant               |
| Protection                    | IP67 inserted and tightened (EN 60529) |
| Locking of ports              | Cap nut                                |
| General data                  |                                        |
| Temperature range             | -20+80 °C                              |
| Contact layout                |                                        |
| Contact 1                     | (+)                                    |
| Contact 2                     | (NC)/(S2)                              |
| Contact 3                     | (-)                                    |
| Contact 4                     | (NO)/(S1)                              |
| Contact 5                     | (Earth)                                |