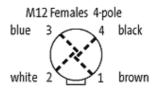

## Product may differ from Image

| Technical Data                |                                        |
|-------------------------------|----------------------------------------|
| Operating voltage             | 24 V DC                                |
| Signal per port               | 2                                      |
| Operating current per contact | max. 4 A                               |
| Total current                 | max. 2 × 8 A                           |
| Connection cross section      | 0.250.5 mm <sup>2</sup>                |
| Housing                       | Plastic, flame retardant               |
| Protection                    | IP67 inserted and tightened (EN 60529) |
| Locking of ports              | Cap nut                                |
| General data                  |                                        |
| Temperature range             | -20+80 °C                              |
| Contact layout                |                                        |
| Contact 1                     | (+)                                    |
| Contact 2                     | (NC)/(S2)                              |
| Contact 3                     | (-)                                    |
| Contact 4                     | (NO)/(S1)                              |
| Contact 5                     | (Earth)                                |