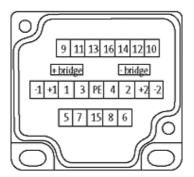

## Illustration

for 2 signals per port

## Product may differ from Image

| Technical Data                |                                        |
|-------------------------------|----------------------------------------|
| Operating voltage             | 24 V DC                                |
| Signal per port               | 2                                      |
| Operating current per contact | max. 4 A                               |
| Total current                 | max. 2 × 8 A                           |
| Connection cross section      | 0.250.5 mm <sup>2</sup>                |
| Housing                       | Plastic, flame retardant               |
| Protection                    | IP67 inserted and tightened (EN 60529) |
| Locking of ports              | Cap nut                                |
| General data                  |                                        |
| Temperature range             | -20+80 °C                              |
| Contact layout                |                                        |
| Contact 1                     | (+)                                    |
| Contact 2                     | (NC)/(S2)                              |
| Contact 3                     | (-)                                    |
| Contact 4                     | (NO)/(S1)                              |
| Contact 5                     | (Earth)                                |