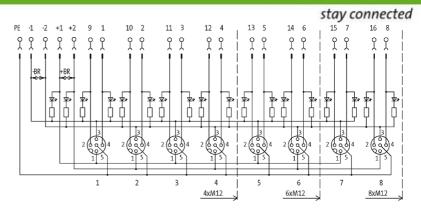

## Illustration

for 2 signals per port

## Product may differ from Image

| Technical Data                |                                        |
|-------------------------------|----------------------------------------|
| Operating voltage             | 24 V DC                                |
| Signal per port               | 2                                      |
| Operating current per contact | max. 4 A                               |
| Total current                 | max. 2 × 8 A                           |
| Connection cross section      | 0.250.5 mm <sup>2</sup>                |
| Housing                       | Plastic, flame retardant               |
| Protection                    | IP67 inserted and tightened (EN 60529) |
| Locking of ports              | Cap nut                                |
| General data                  |                                        |
| Temperature range             | -20+80 °C                              |
| Contact layout                |                                        |
| Contact 1                     | (+)                                    |
| Contact 2                     | (NC)/(S2)                              |
| Contact 3                     | (-)                                    |
| Contact 4                     | (NO)/(S1)                              |
| Contact 5                     | (Earth)                                |