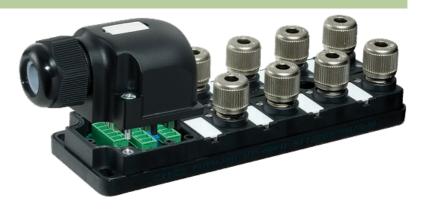

## Illustration

for 2 signals per port

## Product may differ from Image

| Technical Data                |                                        |
|-------------------------------|----------------------------------------|
| Operating voltage             | 24 V DC                                |
| Signal per port               | 2                                      |
| Operating current per contact | max. 4 A                               |
| Total current                 | max. 2 × 8 A                           |
| Connection cross section      | 0.250.5 mm <sup>2</sup>                |
| Housing                       | Plastic, flame retardant               |
| Protection                    | IP67 inserted and tightened (EN 60529) |
| Locking of ports              | Cap nut                                |
| General data                  |                                        |
| Temperature range             | -20+80 °C                              |
| Contact layout                |                                        |
| Contact 1                     | (+)                                    |
| Contact 2                     | (NC)/(S2)                              |
| Contact 3                     | (-)                                    |
| Contact 4                     | (NO)/(S1)                              |
| Contact 5                     | (Earth)                                |