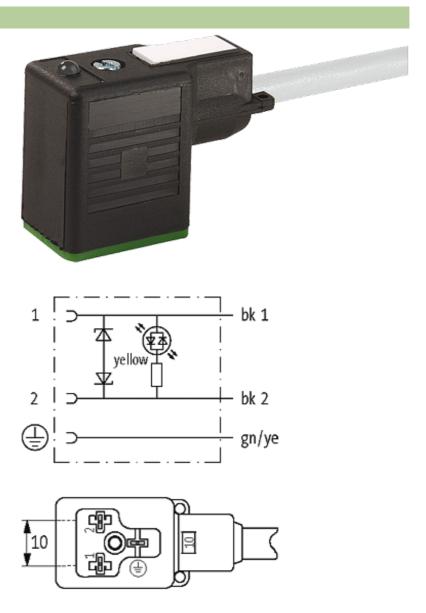

### **MSUD VALVE PLUG FORM B 10 MM**

PVC 3X0.75 GRAY, 1.5m

Form B (10 mm) 24 V AC/DC with LED and suppression

Further cable lengths on request. Plastic housings with good resistance against chemicals and oils. The resistance to aggressive media should be individually tested for your application. Further details on request.

#### Illustration

stay connected

Product may differ from Image

### Form

10021

| Technical Data                |                                        |  |
|-------------------------------|----------------------------------------|--|
| Operating voltage             | 24 V AC/DC ±25 %                       |  |
| Operating current per contact | max. 4 A                               |  |
| Switch off peak               | max. 55 V                              |  |
| Switch off delay time         | max. 20 ms                             |  |
| Locking of ports              | M3 (recommended torque 0.4 Nm)         |  |
| Protection                    | IP67 inserted and tightened (EN 60529) |  |
| Housing                       | Black plastic (gray on request)        |  |
| Cables                        |                                        |  |
| Cable number                  | 216                                    |  |
| No./diameter of wires         | 3 × 0.75 mm²                           |  |
| Wire isolation                | PVC (bk, num, gnye)                    |  |
| Jacket Color                  | gray                                   |  |
| Shore hardness outer jacket   | 80 ± 5A                                |  |
| Material (jacket)             | PVC                                    |  |
| Outer diameter                | approx. 5.9 mm                         |  |
| Bend radius (fixed)           | 5 × outer Ø                            |  |
| Bend radius (moving)          | 10 × outer Ø                           |  |
| Temperature range (fixed)     | -30+70 °C                              |  |
| Temperature range (mobile)    | -5+70 °C                               |  |
| General data                  |                                        |  |
| Temperature range             | -25+85 °C, depending on cable quality  |  |
| Commercial data               |                                        |  |