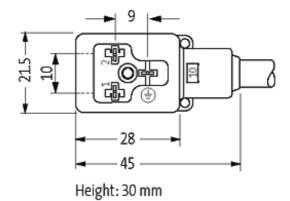

#### Illustration

stay connected

Product may differ from Image

### Form

10021

| Technical Data                |                                        |  |
|-------------------------------|----------------------------------------|--|
| Operating voltage             | 24 V AC/DC ±25 %                       |  |
| Operating current per contact | max. 4 A                               |  |
| Switch off peak               | max. 55 V                              |  |
| Switch off delay time         | max. 20 ms                             |  |
| Locking of ports              | M3 (recommended torque 0.4 Nm)         |  |
| Protection                    | IP67 inserted and tightened (EN 60529) |  |
| Housing                       | Black plastic (gray on request)        |  |
| Cables                        |                                        |  |
| Cable number                  | 216                                    |  |
| No./diameter of wires         | 3 × 0.75 mm²                           |  |
| Wire isolation                | PVC (bk, num, gnye)                    |  |
| Jacket Color                  | gray                                   |  |
| Shore hardness outer jacket   | 80 ± 5A                                |  |
| Material (jacket)             | PVC                                    |  |
| Outer diameter                | approx. 5.9 mm                         |  |
| Bend radius (fixed)           | 5 × outer Ø                            |  |
| Bend radius (moving)          | 10 × outer Ø                           |  |
| Temperature range (fixed)     | -30+70 °C                              |  |
| Temperature range (mobile)    | -5+70 °C                               |  |
| General data                  |                                        |  |
| Temperature range             | -25+85 °C, depending on cable quality  |  |
| Commercial data               |                                        |  |