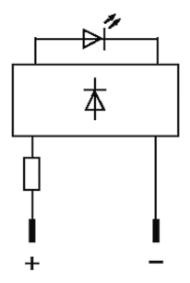

## **LED-INDICATOR WHITE**

LED 5mm - 24V AC/DC - 15mA - IP40

(white)
24 V AC/DC
Protection IP40

## Product may differ from Image

| Technical Data                          |                     |
|-----------------------------------------|---------------------|
| Operating voltage                       | 24 V AC/DC ±15 %    |
| Current consumption                     | 15 ±2 mA            |
| Protection acc. to (IEC 60529/EN 60529) | IP40                |
| General data                            |                     |
| Housing                                 | Adapter – PVC, gray |
| LED Ø                                   | 5 mm                |
| Front panel hole diameter Ø             | 8 mm                |
| Dimensions H × W × D                    | 18.5×12×53 mm       |
| Connection                              | Faston 2.8 × 0.8 mm |
| Temperature range                       | -40+70 °C           |
| Commercial data                         |                     |
| country of origin                       | DE                  |
| customs tariff number                   | 85414010            |
| minimum order quantity                  | 10                  |