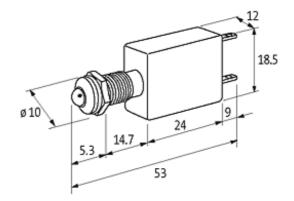

## Product may differ from Image

| Technical Data                          |                     |
|-----------------------------------------|---------------------|
| Operating voltage                       | 24 V AC/DC ±15 %    |
| Current consumption                     | 15 ±2 mA            |
| Protection acc. to (IEC 60529/EN 60529) | IP40                |
| General data                            |                     |
| Housing                                 | Adapter – PVC, gray |
| LED Ø                                   | 5 mm                |
| Front panel hole diameter Ø             | 8 mm                |
| Dimensions H × W × D                    | 18.5×12×53 mm       |
| Connection                              | Faston 2.8 × 0.8 mm |
| Temperature range                       | -40+70 °C           |
| Commercial data                         |                     |
| country of origin                       | DE                  |
| customs tariff number                   | 85414010            |
| minimum order quantity                  | 10                  |