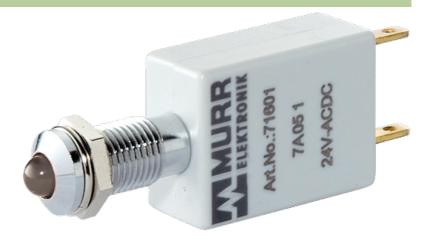

## **LED-INDICATOR WHITE**

LED 5mm - 24V AC/DC - 15mA - IP40

(white)
24 V AC/DC
Protection IP40

## Product may differ from Image

| Technical Data                          |                     |
|-----------------------------------------|---------------------|
| Operating voltage                       | 24 V AC/DC ±15 %    |
| Current consumption                     | 15 ±2 mA            |
| Protection acc. to (IEC 60529/EN 60529) | IP40                |
| General data                            |                     |
| Housing                                 | Adapter – PVC, gray |
| LED Ø                                   | 5 mm                |
| Front panel hole diameter Ø             | 8 mm                |
| Dimensions H × W × D                    | 18.5×12×53 mm       |
| Connection                              | Faston 2.8 × 0.8 mm |
| Temperature range                       | -40+70 °C           |
| Commercial data                         |                     |
| country of origin                       | DE                  |
| customs tariff number                   | 85414010            |
| minimum order quantity                  | 10                  |