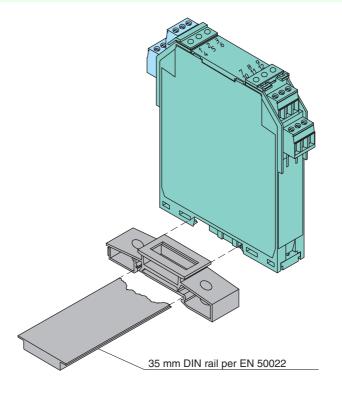

# **Function**

This mounting socket enables the "snap-on" mounting of K devices on a 35 mm DIN rail when there is not enough space to install the Power Rail device contacts.

Sockets can be mounted in rows, so mounting can be accomplished with a minimum loss of space. The socket may also be used to cover unused mounting positions on the Power Rail.

# **Assembly**