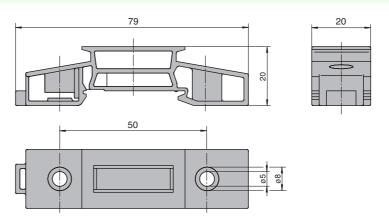

# **Dimensions**

| Technical data            |                                                 |
|---------------------------|-------------------------------------------------|
| Mechanical specifications |                                                 |
| Material                  | Polyamide PA 66                                 |
| Mass                      | approx. 30 g                                    |
| Dimensions                | 20 x 20 x 79 mm (0.8 x 0.8 x 3.1 in)            |
| Mounting                  | mounting on 35 mm DIN rail acc. to DIN EN 60715 |