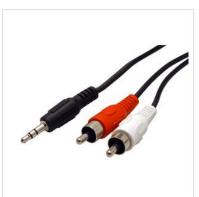

## ROLINE 3.5mm/2x RCA (M) Cable, 1.5 m

**Product No.** 11.09.4341

**Manufacturer** ROLINE

Manufacturer No. 11.09.4341

**EAN (single piece)** 7611990159024

## Application: Analog audio signal transmission in the private audio sector, such as Connection between hi-fi systems with PC, MP3 player or sound card

• For use in multimedia environments

| Technical specifications   |                                  |
|----------------------------|----------------------------------|
| Manufacturer               | ROLINE                           |
| Product group              | Cable                            |
| Product type               | 3.5mm Audio Stereo - Cinch cable |
| Colour                     | black                            |
| Length                     | 1.5 m                            |
| side 1 connector           | 3,5 mm Stereo Male               |
| side 2 connector           | 2 x Cinch Male                   |
| Side 1 Connector Type      | Mini Phone Stereo 3.5 mm, 3-pin  |
| Side 1 Connector<br>Gender | Male                             |
| Side 2 Connector Type      | RCA (Cinch)                      |
| Side 2 Connector<br>Gender | Male                             |