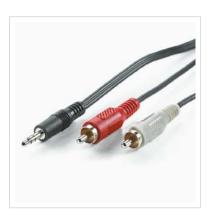

## ROLINE 3.5mm/2x RCA (M) Cable, 1.5 m

**Product No.** 11.09.4341

**Manufacturer** ROLINE

Manufacturer No. 11.09.4341

**EAN (single piece)** 7611990159024

## Application: Analog audio signal transmission in the private audio sector, such as Connection between hi-fi systems with PC, MP3 player or sound card

• For use in multimedia environments

| Technical specifications   |                                  |
|----------------------------|----------------------------------|
| Manufacturer               | ROLINE                           |
| Product group              | Cable                            |
| Product type               | 3.5mm Audio Stereo - Cinch cable |
| Colour                     | black                            |
| Length                     | 1.5 m                            |
| side 1 connector           | 3,5 mm Stereo Male               |
| side 2 connector           | 2 x Cinch Male                   |
| Side 1 Connector Type      | Mini Phone Stereo 3.5 mm, 3-pin  |
| Side 1 Connector<br>Gender | Male                             |
| Side 2 Connector Type      | RCA (Cinch)                      |
| Side 2 Connector<br>Gender | Male                             |