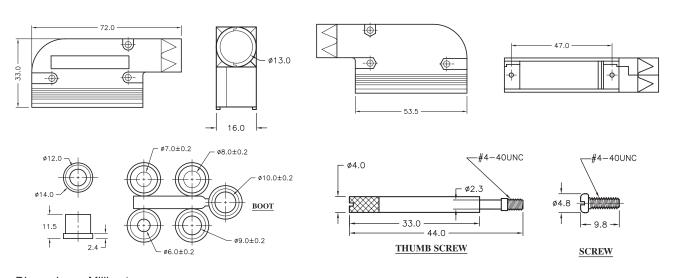

Dimensions : Millimeters

## **Part Number Table**

| Description                          | Part Number |
|--------------------------------------|-------------|
| Right Angle 25 Pin D-Sub Metal Cover | SPC15381    |

Important Notice: This data sheet and its contents (the "Information") belong to the members of the Premier Farnell group of companies (the "Group") or are licensed to it. No licence is granted for the use of it other than for information purposes in connection with the products to which it relates. No licence of any intellectual property rights is granted. The Information is subject to change without notice and replaces all data sheets previously supplied. The Information supplied is believed to be accurate but the Group assumes no responsibility for its accuracy or completeness, any error in or omission from it or for any use made of it. Users of this data sheet should check for themselves the Information and the suitability of the products for their purpose and not make any assumptions based on information included or omitted. Liability for loss or damage resulting from any reliance on the Information or use of it (including liability resulting from negligence or where the Group was aware of the possibility of such loss or damage arising) is excluded. This will not operate to limit or restrict the Group's liability for death or personal injury resulting from its negligence. Multicomp is the registered trademark of the Group. © Premier Farnell plc 2012.