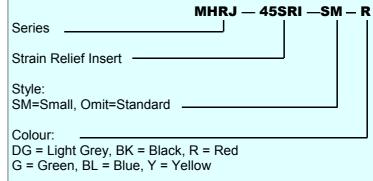

## **Order Code**

- Ideal as a replacement for moulded boots
- Available in 6 standard colours
- Custom colours available on request
- Ideal with MHRJ458P8CR, the MH RJ45
  Plug Page 4
- Standard version accommodates cables with OD to 6 mm
- Small version accommodates cables with OD to 5.5 mm
- Low profile. Insert does not overlap the outside of the plug. Ideal for high density applications.
- The insert locks into place when the plug is assembled with a standard assembly tool.