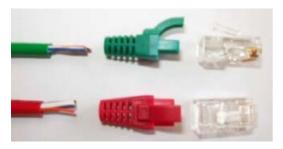

## **Order Code**

- Ideal as a replacement for moulded boots
- Available in 6 standard colours
- Custom colours available on request
- Ideal with MHRJ458P8CR, the MH RJ45
  Plug Page 4
- Standard version accommodates cables with OD to 6 mm
- Small version accommodates cables with OD to 5.5 mm
- Low profile. Insert does not overlap the outside of the plug. Ideal for high density applications.
- The insert locks into place when the plug is assembled with a standard assembly tool.

## **Related Products:**

MHRJ45SRB—RJ45 Strain Relief Boots MHRJ45SRB-SM—RJ45 Strain Relief Boots, Small. MHRJ45SRB-RET—RJ45 Strain Relief Boots, Retrofit MHRJ45SRB-QR—RJ45 Strain Relief Boots, Quick Release