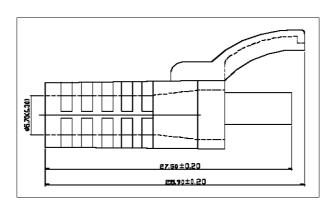

## **Order Code**

- Ideal as a replacement for moulded boots
- Available in 6 standard colours
- Custom colours available on request
- Ideal with MHRJ458P8CR, the MH RJ45
  Plug Page 4
- Standard version accommodates cables with OD to 6 mm
- Small version accommodates cables with OD to 5.5 mm
- Low profile. Insert does not overlap the outside of the plug. Ideal for high density applications.
- The insert locks into place when the plug is assembled with a standard assembly tool.