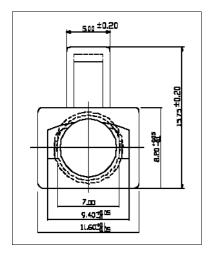

## **Order Code**

- Ideal as a replacement for moulded boots
- Available in 6 standard colours
- Custom colours available on request
- Ideal with MHRJ458P8CR, the MH RJ45
  Plug Page 4
- Standard version accommodates cables with OD to 6 mm
- Small version accommodates cables with OD to 5.5 mm
- Low profile. Insert does not overlap the outside of the plug. Ideal for high density applications.
- The insert locks into place when the plug is assembled with a standard assembly tool.