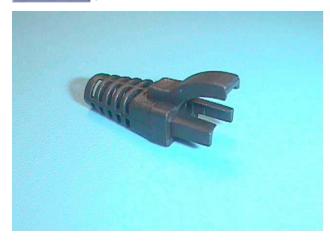

## MHRJ-45-SRI Series—Modular Strain Relief Inserts

## **Order Code**

- Ideal as a replacement for moulded boots
- Available in 6 standard colours
- Custom colours available on request
- Ideal with MHRJ458P8CR, the MH RJ45
  Plug Page 4
- Standard version accommodates cables with OD to 6 mm
- Small version accommodates cables with OD to 5.5 mm
- Low profile. Insert does not overlap the outside of the plug. Ideal for high density applications.
- The insert locks into place when the plug is assembled with a standard assembly tool.