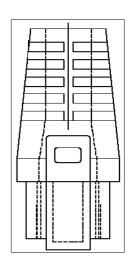

## **Order Code**

- Ideal as a replacement for moulded boots
- Available in 6 standard colours
- Custom colours available on request
- Ideal with MHRJ458P8CR, the MH RJ45
  Plug Page 4
- Standard version accommodates cables with OD to 6 mm
- Small version accommodates cables with OD to 5.5 mm
- Low profile. Insert does not overlap the outside of the plug. Ideal for high density applications.
- The insert locks into place when the plug is assembled with a standard assembly tool.