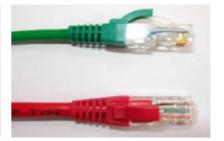

## **Order Code**

- Ideal as a replacement for moulded boots
- Available in 6 standard colours
- Custom colours available on request
- Ideal with MHRJ458P8CR, the MH RJ45
  Plug Page 4
- Standard version accommodates cables with OD to 6 mm
- Small version accommodates cables with OD to 5.5 mm
- Low profile. Insert does not overlap the outside of the plug. Ideal for high density applications.
- The insert locks into place when the plug is assembled with a standard assembly tool.