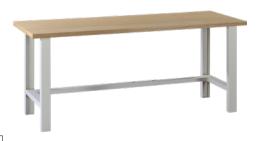

## Workbench

Multiplex beechwood 2000 mm

## Execution:

- $\blacksquare$  Base made of sturdy U-profile steel 80 x 50 x 2 mm, height x depth 800 x 630 mm, incl. cross strut between bases
- Delivered as individual parts, unassembled

## Advantage:

- When you buy this product, you plant a tree and also receive a tree certificate!
- When you buy this product, you plant a tree and also receive a tree certificate!

| Art. no.               | 50185 026       |
|------------------------|-----------------|
| Working height         | 840 mm          |
| Levelling              | No              |
| Worktop width          | 2000 mm         |
| Material of frame      | Steel plate     |
| Worktop height         | 40 mm           |
| Worktop depth          | 750 mm          |
| Surface                | Powder-coated   |
| Load-carrying capacity | 800 kg          |
| Material of worktop    | Multiplex beech |
| Product Group          | Prod. Gr. 586   |