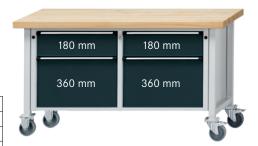

Cabinet workbench, series V 1500, wheeled Solid beechwood 1500 mm, 4 drawers with full extension, 2 guide rollers and 2 fixed wheels for transpor-ting

## Execution:

- Solidly welded steel sheet construction
- Base made of square-section steel tube 45 x 45 x 2 mm, with level compensation
- 2 drawers with 100% full extension on the left and right, 1 x front height 180 mm, 1 x front height 360 mm

| Art. no.                                                        | 50221 507                |
|-----------------------------------------------------------------|--------------------------|
| Brand                                                           | ANKE                     |
| Working height                                                  | 850 mm                   |
| Worktop width                                                   | 1500 mm                  |
| Number of drawers                                               | 4 PCS                    |
| Worktop height                                                  | 50 mm                    |
| Worktop depth                                                   | 700 mm                   |
| Pullout type                                                    | Full extension           |
| On castors                                                      | Yes                      |
| Colour of front                                                 | Anthracite grey RAL 7016 |
| Cabinet colour                                                  | Light grey RAL 7035      |
| Drawer surface                                                  | 0.27 m <sup>2</sup>      |
| With single pull-out safety brake                               | Yes                      |
| Surface                                                         | Powder-coated            |
| Load-carrying capacity                                          | 600 kg                   |
| Levelling                                                       | No                       |
| Туре                                                            | mobile                   |
| Lock type                                                       | DOM® locking system      |
| Material of worktop                                             | Solid beech              |
| Drawer front height                                             | 2 x 180 mm, 2 x 360 mm   |
| Drawer width (inner dimension)                                  | 500 mm                   |
| Drawer width (inner dimension) x drawer depth (inner dimension) | 500 x 540 mm             |
| Drawer depth (inner dimension)                                  | 540 mm                   |
| Load-carrying capacity per drawer                               | 100 kg                   |
| Central locking                                                 | Yes                      |
| Gross Weight                                                    | 127.695 kg               |
| Product Group                                                   | 502                      |