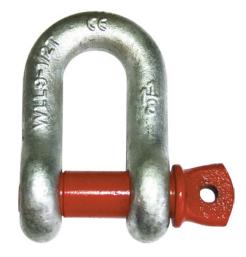

# Shackle with high carrying capacity Straight design with threaded bolts

## Execution:

- Straight design
- High strength
- With threaded bolts
- Small dimensions

### Advantage:

Lightweight and easy to handle with a high carrying capacity

| Art. no.               | 77174 210   |  |
|------------------------|-------------|--|
| Load-carrying capacity | 1000 kg     |  |
| Bracket diameter       | 10 mm       |  |
| Bolt diameter          | 11 mm       |  |
| Interior height        | 32 mm       |  |
| Width of mouth         | 17 mm       |  |
| External width         | 37 mm       |  |
| Internal width         | 17 mm       |  |
| Surface                | Zinc plated |  |
| Gross Weight           | 0.129 kg    |  |
| Product Group          | 775         |  |