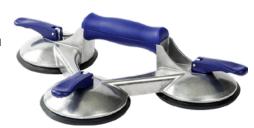

## Manual vacuum lifter with 3 aluminium suction heads

Carrying capacity 100 kg

## Execution:

- Lever-type vacuum lifter
- 3 aluminium suction heads

| Art. no.                           | 77178 041  |
|------------------------------------|------------|
| Brand                              | BOHLE      |
| Manufacturer Part Number           | BO 603 0BL |
| Load-carrying capacity             | 100 kg     |
| Direction of force                 | Parallel   |
| Material                           | Aluminium  |
| Number of suction heads            | 3 PCS      |
| Suction head diameter              | 120 mm     |
| Number of pieces in assortment/set | 1 PCS      |
| Gross Weight                       | 1.215 kg   |
| Product Group                      | 7EM        |