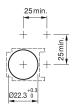

# EAO – Your Expert Partner for **Human Machine Interfaces**

### 61-9932.0 - Front bezel set for keylock switch, flush design

## 61-9932.0 - Front bezel set for keylock switch, flush design

Attention: The preview is based on a sample product. This can differ from your current configuration.

#### Mounting

#### **Front**

Front shape round
Front dimension Ø 25 mm
Front bezel material Aluminium
Front bezel colour natural

#### Other Attributes

Weight 0,006 kg

eao 🔳

# EAO – Your Expert Partner for **Human Machine Interfaces**

### 61-9932.0 - Front bezel set for keylock switch, flush design

#### **Mounting cut-outs**



#### **Additional information**

For the round front bezel sets the anti-twist ring is part of the sales-package

The colour of anodized aluminium parts can vary due to technical production reasons