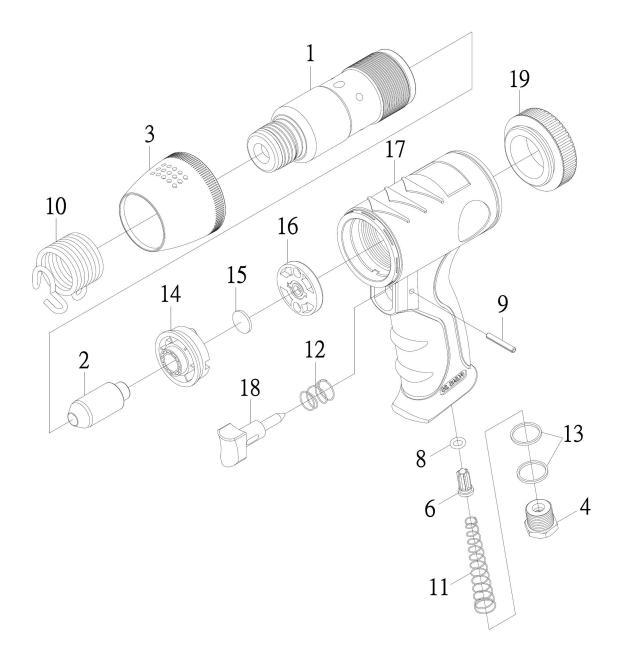

## Air Hammer Kit Composite Premier - Long **Stroke**

Model No: SA614.V2

| Item   | Part No.    | Description       |
|--------|-------------|-------------------|
| 1.0111 | 1 411 110.  | '                 |
| 1      | SA614.V2-01 | CYLINDER          |
| 2      | SA614.V2-02 | PISTON            |
| 3      | SA614.V2-03 | EXHAUST DEFLECTOR |
| 4      | SA614.V2-04 | AIR INLET BUSHING |
| 6      | SA614.V2-06 | VALVE STEM        |
| 8      | SA614.V2-08 | O-RING            |
| 9      | SA614.V2-09 | ROLL PIN          |
| 10     | SA614.V2-10 | SPRING RETAINER   |
| 11     | SA614.V2-11 | SPRING            |

| Item | Part No.    | Description |
|------|-------------|-------------|
| 12   | SA614.V2-12 | SPRING      |
| 13   | SA614.V2-13 | SHIM PLATE  |
| 14   | SA614.V2-14 | VALVE CASE  |
| 15   | SA614.V2-15 | VALVE DISC  |
| 16   | SA614.V2-16 | LID-VALVE   |
| 17   | SA614.V2-17 | HOUSING     |
| 18   | SA614.V2-18 | TRIGGER     |
| 19   | SA614.V2-19 | AIR CUSHION |