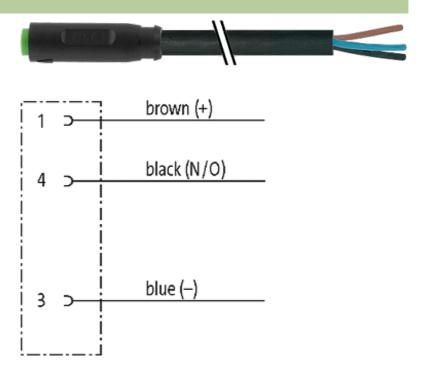

## M8 female 0° snap-in with cable

PUR 3x0.25 bk UL/CSA+drag chain 2m

M8 Male straight 3-pole Snap In

Plastic housings with good resistance against chemicals and oils. The resistance to aggressive media should be individually tested for your application. Further details on request.

#### Illustration

stay connected