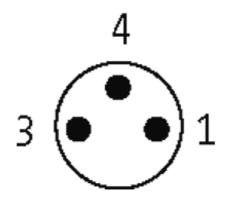

## M8 female 0° snap-in with cable

PUR 3x0.25 bk UL/CSA+drag chain 2m

M8 Male straight 3-pole Snap In

Plastic housings with good resistance against chemicals and oils. The resistance to aggressive media should be individually tested for your application. Further details on request.

#### Illustration

stay connected