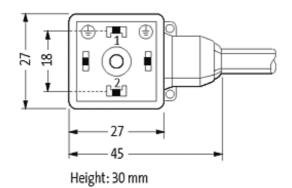

stay connected

## **MSUD VALVE PLUG FORM A 18MM**

PUR 3X0.75 GRAY, ROBOT, drag ch 3m

Form A (18 mm) 0...230 V AC/DC, without components

Further cable lengths on request. Plastic housings with good resistance against chemicals and oils. The resistance to aggressive media should be individually tested for your application. Further details on request.

# **Link to Product**

#### Illustration





stay connected



Product may differ from Image

## **Approvals**





| 1 | r | n | п |
|---|---|---|---|
|   |   |   |   |

18081

| Technical Data                |                                        |  |
|-------------------------------|----------------------------------------|--|
| Operating voltage             | max. 230 V AC/DC                       |  |
| Operating current per contact | max. 10 A                              |  |
| Locking of ports              | M3 (recommended torque 0.4 Nm)         |  |
| Protection                    | IP67 inserted and tightened (EN 60529) |  |
| Housing                       | Black plastic (gray on request)        |  |
| Cables                        |                                        |  |
| Cable number                  | 256