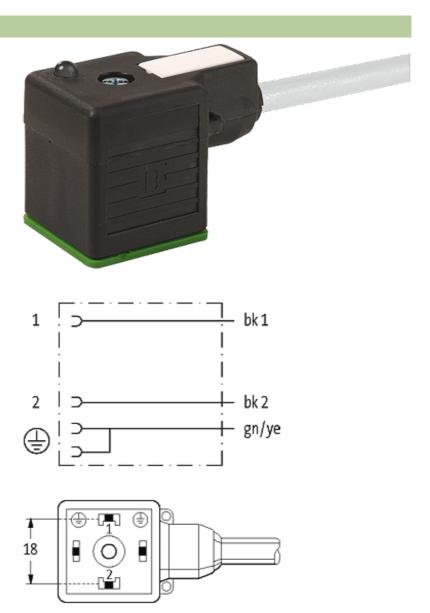

## **MSUD VALVE PLUG FORM A 18MM**

PUR 3X0.75 GRAY, ROBOT, drag ch 3m

Form A (18 mm) 0...230 V AC/DC, without components

Further cable lengths on request. Plastic housings with good resistance against chemicals and oils. The resistance to aggressive media should be individually tested for your application. Further details on request.

#### Illustration

stay connected

Product may differ from Image