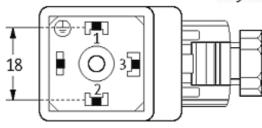

## Form

29321

| Technical Data                 |                                                                     |
|--------------------------------|---------------------------------------------------------------------|
| Operating voltage              | 24230 V AC/DC                                                       |
| LED display                    | red (2) green (1)                                                   |
| Current consumption            | 24 V: approx. 40 mA; 110 V: approx. 3 mA; 230 V: approx. 6 mA       |
| Operating current per contact  | max. 4 A                                                            |
| Compression gland              | M16 × 1.5 mm                                                        |
| Sealing range (cable diameter) | 510 mm                                                              |
| Plug color                     | Black housing, transparent flip top                                 |
| Protection                     | IP65 inserted and tightened (EN 60529), with gland                  |
| Locking of ports               | M3 (recommended torque 0.4 Nm)                                      |
| Connection cross section       | 4 mm <sup>2</sup> single core, with ferrule end 1.5 mm <sup>2</sup> |
| General data                   |                                                                     |
| Temperature range              | -20+60 °C                                                           |
| Commercial data                |                                                                     |
| country of origin              | CZ                                                                  |
| customs tariff number          | 85366990                                                            |