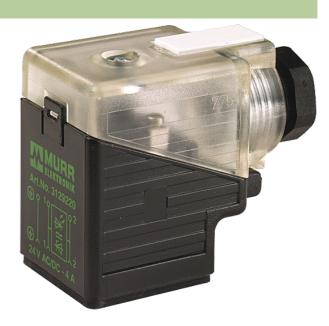

## SVS VALVE PLUG FORM A 18MM FIELD-WIREABLE

24...230V LED M16x1.5

Form A (18 mm) for pressure switch 24...230 V AC/DC LED red (2) green (1) metric

Plastic housings with good resistance against chemicals and oils. The resistance to aggressive media should be individually tested for your application. Further details on request.

#### Illustration

stay connected

Height: 41 mm

Product may differ from Image