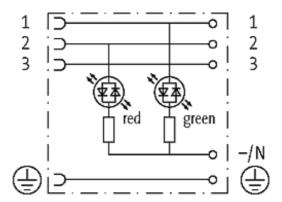

## SVS VALVE PLUG FORM A 18MM FIELD-WIREABLE

24...230V LED M16x1.5

Form A (18 mm) for pressure switch 24...230 V AC/DC LED red (2) green (1) metric

Plastic housings with good resistance against chemicals and oils. The resistance to aggressive media should be individually tested for your application. Further details on request.

## Form

29321

| Technical Data                 |                                                                     |
|--------------------------------|---------------------------------------------------------------------|
| Operating voltage              | 24230 V AC/DC                                                       |
| LED display                    | red (2) green (1)                                                   |
| Current consumption            | 24 V: approx. 40 mA; 110 V: approx. 3 mA; 230 V: approx. 6 mA       |
| Operating current per contact  | max. 4 A                                                            |
| Compression gland              | M16 × 1.5 mm                                                        |
| Sealing range (cable diameter) | 510 mm                                                              |
| Plug color                     | Black housing, transparent flip top                                 |
| Protection                     | IP65 inserted and tightened (EN 60529), with gland                  |
| Locking of ports               | M3 (recommended torque 0.4 Nm)                                      |
| Connection cross section       | 4 mm <sup>2</sup> single core, with ferrule end 1.5 mm <sup>2</sup> |
| General data                   |                                                                     |
| Temperature range              | -20+60 °C                                                           |
| Commercial data                |                                                                     |
| country of origin              | CZ                                                                  |
| customs tariff number          | 85366990                                                            |