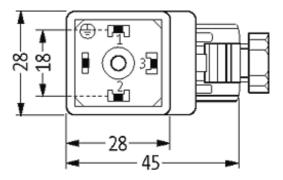

#### Illustration

stay connected

Height: 41 mm

Product may differ from Image

## Form

29321

| Technical Data                 |                                                                     |
|--------------------------------|---------------------------------------------------------------------|
| Operating voltage              | 24230 V AC/DC                                                       |
| LED display                    | red (2) green (1)                                                   |
| Current consumption            | 24 V: approx. 40 mA; 110 V: approx. 3 mA; 230 V: approx. 6 mA       |
| Operating current per contact  | max. 4 A                                                            |
| Compression gland              | M16 × 1.5 mm                                                        |
| Sealing range (cable diameter) | 510 mm                                                              |
| Plug color                     | Black housing, transparent flip top                                 |
| Protection                     | IP65 inserted and tightened (EN 60529), with gland                  |
| Locking of ports               | M3 (recommended torque 0.4 Nm)                                      |
| Connection cross section       | 4 mm <sup>2</sup> single core, with ferrule end 1.5 mm <sup>2</sup> |
| General data                   |                                                                     |
| Temperature range              | -20+60 °C                                                           |
| Commercial data                |                                                                     |
| country of origin              | CZ                                                                  |
| customs tariff number          | 85366990                                                            |