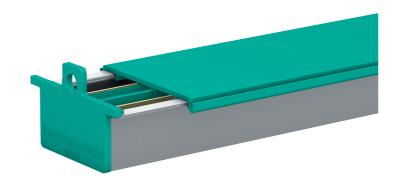

## **Features**

- Cover for 35 mm DIN mounting rail
- Suitable for 35 mm DIN mounting rail UPR-MR
- Suitable for Power Rail UPR-\*\*-\*
- Suitable for profile rail K-DUCT
- Standard length 0.8 m (2.6 ft), simple to customize to application space
- · Packaging unit: 2 pieces

## **Function**

The cover mounts onto the 35 mm DIN mounting rail. Thereby the DIN mounting rail will be protected from pollution. The contact with electrically conductive parts on DIN mounting rail will be prevented.