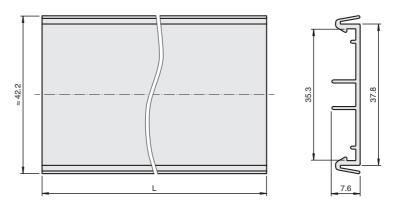

## **Dimensions**

| Technical data            |                                                  |
|---------------------------|--------------------------------------------------|
| Mechanical specifications |                                                  |
| Material                  | Polycarbonate                                    |
| Mass                      | approx. 100 g                                    |
| Dimensions                | 7.6 x 42.2 x 800 mm (0.3 x 1.66 x 31.5 in)       |
| Mounting                  | on 35 mm DIN mounting rail acc. to EN 60715:2001 |