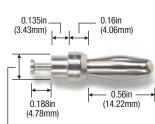

## **Rivet Type Banana Plug with Turret**

0.135in (3.43mm)

#### Model# 3261

Excellent for riveting to panels or boards. Solder turret for rapid attachment of wires

Fits standard 0.166in (4.22mm) dia. banana jack.

Material: Banana Plug Body: brass; Spring: beryllium copper; Finish: nickel plating.