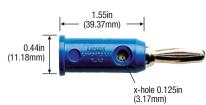

# **Rivet Type Banana** Plug

| Model# | "Х"                 | Panel               |
|--------|---------------------|---------------------|
| 3257   | 0.094in<br>(2.39mm) | 0.062in<br>(1.57mm) |
| 3258   | 0.125<br>(3.17mm)   | 0.093in<br>(2.36mm) |

Excellent for riveting to panels or boards. Fits standard 0.166in (4.22mm) dia. banana jack.

Material: Banana Plug Body: brass; Spring: beryllium copper; Finish: nickel plating.

Rating: For CE compliance and for personal safety, do not hold in hand when voltages exceed 30 Vrms/42.4 Vpk/60 Vdc or current exceeds 8A maximum. Maximum voltage for hands free use: 5000 Vdc. Do not use on circuits where transient stresses can exceed the rated voltage. 15A. Sold in pkgs. of 10.