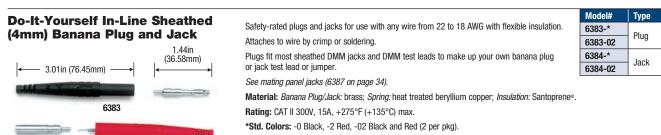

### **Do-It-Yourself Solderless Stackup Banana Plug with Safety Shield**

6384

#### Internal set screw holds wire firmly.

Safety collar insulates exposed wire leads.

Accepts standard banana plug and fits 0.166in (4.22mm) dia banana jack.

Material: Banana Plug/Jack: brass; Spring: heat treated

Rating: For CE compliance and for personal safety, do not h in hand when voltages exceed 30 Vrms/42.4 Vpk/60 Vdc or current exceeds 8A maximum. Maximum voltage for hands free use: 5000 Vdc. Do not use on circuits where transient stresses can exceed the rated voltage.15A, +122°F (+50°C) max. (Model 4899, +302°F (+150°C) max.).