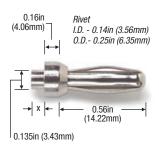

# **Rivet Type Banana** Plug

| Model# | "Х"                 | Panel               |
|--------|---------------------|---------------------|
| 3257   | 0.094in<br>(2.39mm) | 0.062in<br>(1.57mm) |
| 3258   | 0.125<br>(3.17mm)   | 0.093in<br>(2.36mm) |

Excellent for riveting to panels or boards. Fits standard 0.166in (4.22mm) dia. banana jack.

Material: Banana Plug Body: brass; Spring: beryllium copper; Finish: nickel plating.

Rating: For CE compliance and for personal safety, do not hold in hand when voltages exceed 30 Vrms/42.4 Vpk/60 Vdc or current exceeds 8A maximum. Maximum voltage for hands free use: 5000 Vdc. Do not use on circuits where transient stresses can exceed the rated voltage. 15A. Sold in pkgs. of 10.

## **Rivet Type Banana Plug with Turret**

0.135in (3.43mm)

#### Model# 3261

Excellent for riveting to panels or boards. Solder turret for rapid attachment of wires

Fits standard 0.166in (4.22mm) dia. banana jack.

Material: Banana Plug Body: brass; Spring: beryllium copper; Finish: nickel plating.