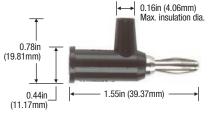

# **Do-It-Yourself Solderless Stackup Banana Plug**

4914 set screws 8-32 x 0.210 (5.33mm), 100/pk. Internal set screw holds wire firmly.

Accepts standard banana plug, fits standard 0.166in (4.22mm dia. banana jack.

Material: Banana Plug/Jack: brass; Spring: heat treated beryllium copper.

Rating: For CE compliance and for personal safety, do not hold in hand when voltages exceed 30 Vrms/42.4 Vpk/ 60 Vdc or current exceeds 8A maximum. Maximum voltage for hands free use: 5000 Vdc. Do not use on circuits where transient stresses can exceed the rated voltage.15A, +122°F (+50°C) max. (Model 5230, +302°F (+150°C) max.).

Accepts 18-22 AWG wire.

|    | Model# | Plating | Insulation               | Std. Colors                                                                                                    |
|----|--------|---------|--------------------------|----------------------------------------------------------------------------------------------------------------|
| n) | 1325-* | Nickel  | Polypropylene            | -0 Black, -1 Brown,<br>-2 Red, -3 Orange,<br>-4 Yellow, -5 Green,<br>-6 Blue, -7 Violet,<br>-8 Gray, -9 White. |
|    | 5406   | Gold    | Polypropylene            | -0 Black, -2 Red                                                                                               |
|    | 5230   | Nickel  | Polyphenylene<br>Sulfide | -0 Black, -6 Blue                                                                                              |
|    | 6546   | Nickel  | Polypropylene            | Pkg of 1 ea. of all<br>10 colors                                                                               |