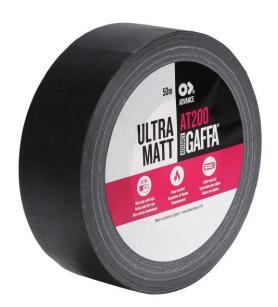

# AT200 Ultra Matt Cloth Advance Gaffa® Tape

### **General Description**

An Ultra Matt polythene extruded cloth tape coated with cable friendly, solvent free rubber-resin adhesive that is designed to peel from clean surfaces.

- Ultra matt finish
- Flame retardant in situ
- Cable friendly clean peel adhesive
- Easy unwind very easy tear
- Wide colour range
- Can be written on
- Wide temperature range
- Water resistant in situ
- Good abrasion resistance
- Conformable to awkward shapes
- Non corrosive adhesive