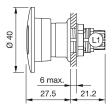

r from your current configuration.

#### Mounting

 $\begin{array}{ll} \mbox{Mounting cut-out} & \mbox{$\varnothing$ 16 mm} \\ \mbox{Design} & \mbox{raised} \end{array}$ 

#### **Front**

Front shape round Front dimension Ø 40 mm

#### **Other Attributes**

Marking Arrows Weight 0.018 kg

#### Operating-/Indication part

Lens material Plastic
Lens colour red
Lens profile Mushroom

#### **IP-Rating**

Front protection IP67, IP69K

#### **Connection Method**

Terminal Solder 2.8 x 0.5 mm

#### **Actuator**

Switching action Maintained

#### **Switching element**

Contacts 1 NC + 1 NO

#### **Function**

Emergency stop switch

e a o

# EAO – Your Expert Partner for **Human Machine Interfaces**

### 61-6461.4077 - Emergency-stop switch compact, foolproof EN IEC 60947-5-5

#### **Dimensions**



L1 = Solder/Plug-in terminal 2.8 x 0.5 mm

#### **Mounting cut-outs**



#### Wiring diagram



#### **Component layout**



#### **Additional information**

Twist to unlock clockwise
Position indication ring green
Application as per DIN EN ISO 13850 and EN 60204-1

#### Legend

Switching action: C = Maintained