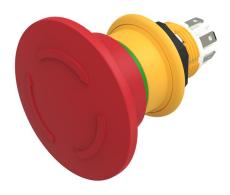

#### **Front**

Front shape round Front dimension Ø 40 mm

#### Operating-/Indication part

Lens material Plastic
Lens colour red
Lens profile Mushroom

#### **Actuator**

Switching action Maintained

#### **Function**

Emergency stop switch

e a o