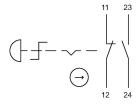

#### Wiring diagram

#### **Component layout**

#### Legend

Switching action: C = Maintained